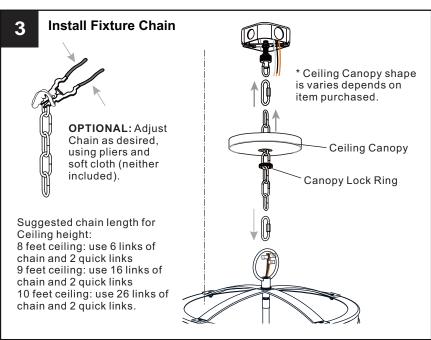

## **MOUNTING HARDWARE**

Wire Connector x 3

Outlet Box Screw

Ceiling Canopy

Fixture Chain x 1

Your installation is now complete! Restore electricity and save this sheet for future reference.