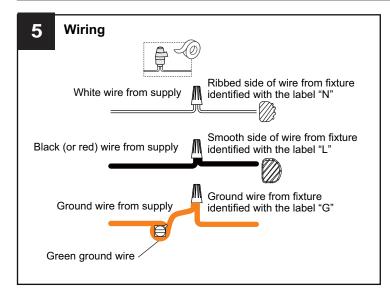

## **MOUNTING HARDWARE**

Wire Connector x 3

Outlet Box Screw

Ceiling Canopy

Fixture Chain x 1

Your installation is now complete! Restore electricity and save this sheet for future reference.