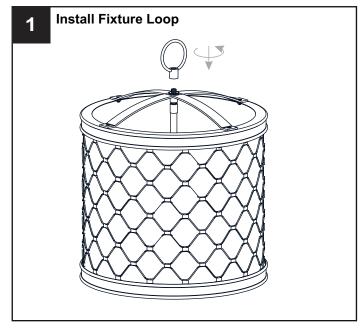

the markings and/or labels on the fixture.

#### CAUTION

- For your safety, read instructions completely before beginning installation.
- If in doubt about electrical installation, consult a licensed electrician.
- Turn off electricity to fixture before replacing the bulb(s).

#### **TOOLS REQUIRED**













### **CARE AND MAINTENANCE**

 Wipe clean using soft, dry cloth or static duster. Always avoid using harsh chemicals and abrasives to clean fixture as they may damage the finish.

If you need further assistance call Quoizel Customer Care at 1-800-645-3184 (9:00am - 5:00pm EST), or visit us on-line at www.quoizel.com.

### **PACKAGE CONTENTS**





Fixture Body x 1

## **MOUNTING HARDWARE**







Wire Connector x 3



Outlet Box Screw



Ceiling Canopy







Fixture Chain x 1















Your installation is now complete! Restore electricity and save this sheet for future reference.