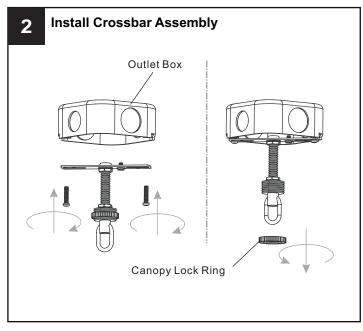

## **MOUNTING HARDWARE**

Wire Connector x 3

Outlet Box Screw

Ceiling Canopy

Fixture Chain x 1

Your installation is now complete! Restore electricity and save this sheet for future reference.