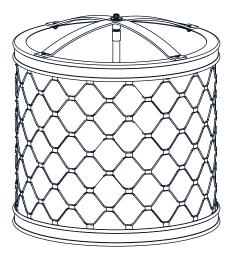

ore beginning installation, turn off electricity at the circuit breaker box or the main fuse box.
- RISK OF FIRE Use bulbs specified by the markings and/or labels on the fixture.

#### CAUTION

- For your safety, read instructions completely before beginning installation.
- If in doubt about electrical installation, consult a licensed electrician.
- Turn off electricity to fixture before replacing the bulb(s).

#### **TOOLS REQUIRED**













### **CARE AND MAINTENANCE**

 Wipe clean using soft, dry cloth or static duster. Always avoid using harsh chemicals and abrasives to clean fixture as they may damage the finish.

If you need further assistance call Quoizel Customer Care at 1-800-645-3184 (9:00am - 5:00pm EST), or visit us on-line at www.quoizel.com.

### **PACKAGE CONTENTS**





Fixture Body x 1

## **MOUNTING HARDWARE**







Wire Connector x 3



Outlet Box Screw



Ceiling Canopy







Fixture Chain x 1















Your installation is now complete! Restore electricity and save this sheet for future reference.