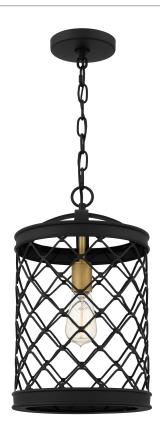

#### **CAI1510EK**

Calais Mini Pendant Earth Black

# **DIMENSIONS**

Dimensions: 10" W x 16.5" H x 10" D

Overall Height: 71"

Canopy Dimensions: 5.00"W x 0.75"D

Chain/Downrod Length: 4'

Weight: 4.10 lbs

### **DETAILS**

Material: Steel