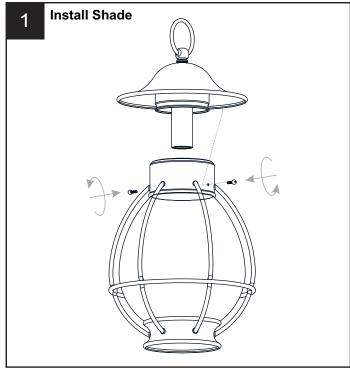

s specified by the markings and/or labels on the fixture.

#### CAUTION

- For your safety, read instructions completely before beginning installation.
- If in doubt about electrical installation, consult a licensed electrician.
- Turn off electricity to fixture before replacing the bulb(s).

#### **TOOLS REQUIRED**













## **CARE AND MAINTENANCE**

• Wipe clean using soft, dry cloth or static duster. Always avoid using harsh chemicals and abrasives to clean fixture as they may damage the finish.

If you need further assistance call Quoizel Customer Care at 1-800-645-3184 (9:00am - 5:00pm EST), or visit us on-line at www.quoizel.com.

### **PACKAGE CONTENTS**



# **MOUNTING HARDWARE**









Assembly Wire Connector x 3

Outlet Box Screw

Ceiling Canopy







Fixture Chain x 1















Your installation is now complete! Restore electricity and save this sheet for future reference.