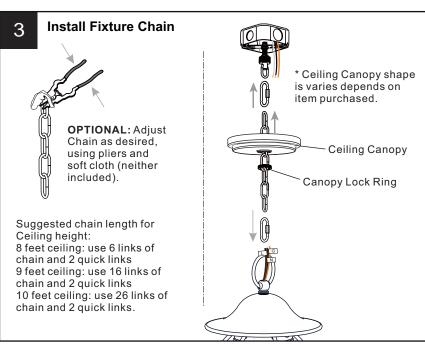

# **MOUNTING HARDWARE**

Assembly Wire Connector x 3

Outlet Box Screw

Ceiling Canopy

Fixture Chain x 1

Your installation is now complete! Restore electricity and save this sheet for future reference.