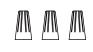

# **MOUNTING HARDWARE**

Assembly Wire Connector x 3

Outlet Box Screw

Ceiling Canopy

Fixture Chain x 1

Your installation is now complete! Restore electricity and save this sheet for future reference.