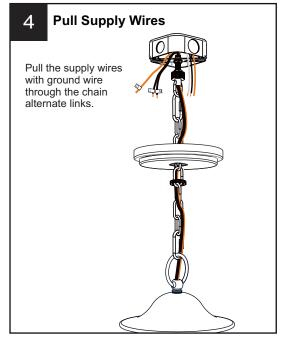

# **MOUNTING HARDWARE**

Assembly Wire Connector x 3

Outlet Box Screw

Ceiling Canopy

Fixture Chain x 1

Your installation is now complete! Restore electricity and save this sheet for future reference.