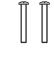

# **MOUNTING HARDWARE**

Assembly Wire Connector x 3

Outlet Box Screw

Ceiling Canopy

Fixture Chain x 1

Your installation is now complete! Restore electricity and save this sheet for future reference.