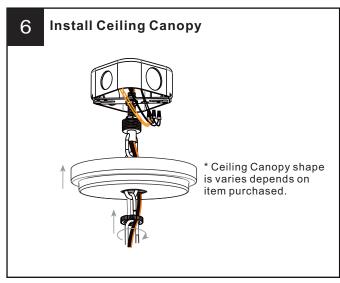

# **MOUNTING HARDWARE**

Assembly Wire Connector x 3

Outlet Box Screw

Ceiling Canopy

Fixture Chain x 1

Your installation is now complete! Restore electricity and save this sheet for future reference.