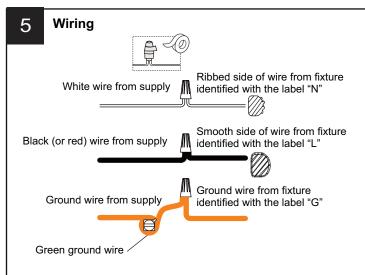

# **MOUNTING HARDWARE**

Assembly Wire Connector x 3

Outlet Box Screw

Ceiling Canopy

Fixture Chain x 1

Your installation is now complete! Restore electricity and save this sheet for future reference.