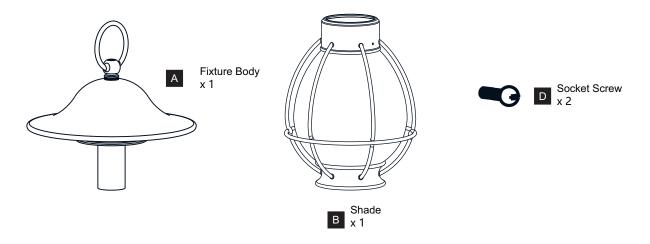

efore beginning installation, turn off electricity at the circuit breaker box or the main fuse box.
- RISK OF FIRE Use bulbs specified by the markings and/or labels on the fixture.

#### CAUTION

- For your safety, read instructions completely before beginning installation.
- If in doubt about electrical installation, consult a licensed electrician.
- Turn off electricity to fixture before replacing the bulb(s).

#### **TOOLS REQUIRED**













## **CARE AND MAINTENANCE**

• Wipe clean using soft, dry cloth or static duster. Always avoid using harsh chemicals and abrasives to clean fixture as they may damage the finish.

If you need further assistance call Quoizel Customer Care at 1-800-645-3184 (9:00am - 5:00pm EST), or visit us on-line at www.quoizel.com.

### **PACKAGE CONTENTS**



# **MOUNTING HARDWARE**









Assembly Wire Connector x 3

Outlet Box Screw

Ceiling Canopy







Fixture Chain x 1















Your installation is now complete! Restore electricity and save this sheet for future reference.