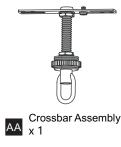

# **MOUNTING HARDWARE**

Assembly Wire Connector x 3

Outlet Box Screw

Ceiling Canopy

Fixture Chain x 1

Your installation is now complete! Restore electricity and save this sheet for future reference.