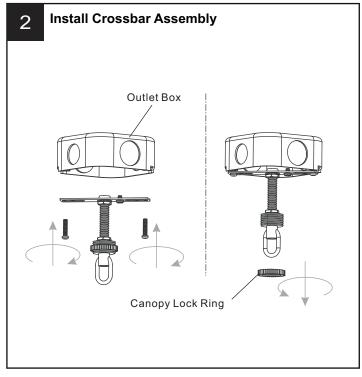

# **MOUNTING HARDWARE**

Assembly Wire Connector x 3

Outlet Box Screw

Ceiling Canopy

Fixture Chain x 1

Your installation is now complete! Restore electricity and save this sheet for future reference.