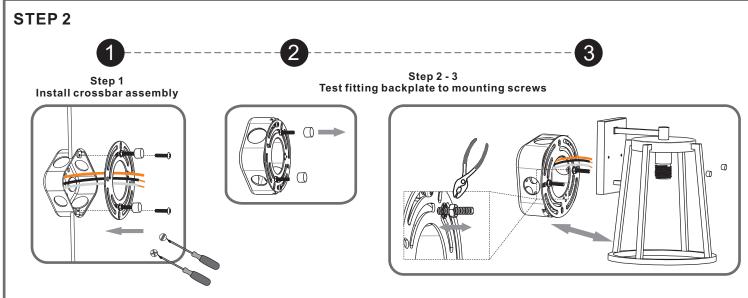

## Table of **Contents**

Alternate

Mounting Screw Crossbar Assembly

STEP 1

STEP 2

Caulk

©2020 QuoizelInc.

visit us on-line at www.quoizel.com