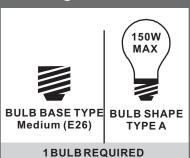

# **Installation Guide** For Style BRT8411RK

## **Tools Required**



## **Light Source**



BULBNOTINCLUDED

## ⚠ Warnings and Cautions

Turn off the electricity at the circuit breaker before installation. Consult a licensed electrician if in doubt about installation.

Turn off power to the fixture and allow the bulbs to cool before replacing.

#### Package Contents

Preparation: Identify and inspect all parts before beginning the installation.

Missing or damaged parts? Contact your original place of purchase.



#### **PARTS BAG**



Crossbar Assembly







х3



## Table of **Contents**

Alternate

Mounting Screw Crossbar Assembly

STEP 1



STEP 2







Caulk









©2020 QuoizelInc.

visit us on-line at www.quoizel.com