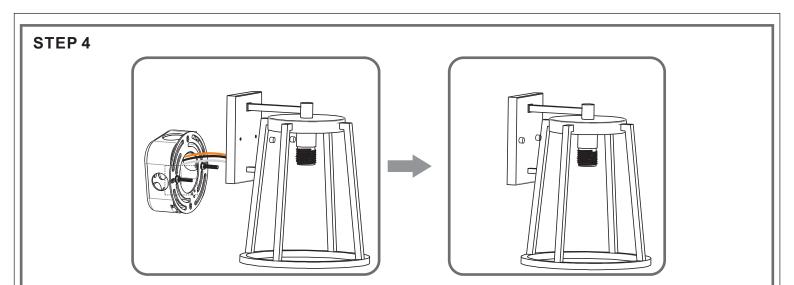

# **Installation Guide** For Style BRT8411RK

## **Tools Required**



## **Light Source**



BULBNOTINCLUDED

## ⚠ Warnings and Cautions

Turn off the electricity at the circuit breaker before installation. Consult a licensed electrician if in doubt about installation.

Turn off power to the fixture and allow the bulbs to cool before replacing.

#### Package Contents

Preparation: Identify and inspect all parts before beginning the installation.

Missing or damaged parts? Contact your original place of purchase.



#### **PARTS BAG**



Crossbar Assembly







х3



## Table of **Contents**

Alternate

Mounting Screw Crossbar Assembly

STEP 1



STEP 2







Caulk









©2020 QuoizelInc.

visit us on-line at www.quoizel.com