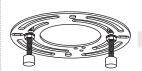

# **Installation Guide** For Style BRT8411RK

## **Tools Required**



## **Light Source**



BULBNOTINCLUDED

## ⚠ Warnings and Cautions

Turn off the electricity at the circuit breaker before installation. Consult a licensed electrician if in doubt about installation.

Turn off power to the fixture and allow the bulbs to cool before replacing.

#### Package Contents

Preparation: Identify and inspect all parts before beginning the installation.

Missing or damaged parts? Contact your original place of purchase.



#### **PARTS BAG**



Crossbar Assembly







х3



## Table of **Contents**

Alternate

Mounting Screw Crossbar Assembly

STEP 1



STEP 2







Caulk









©2020 QuoizelInc.

visit us on-line at www.quoizel.com