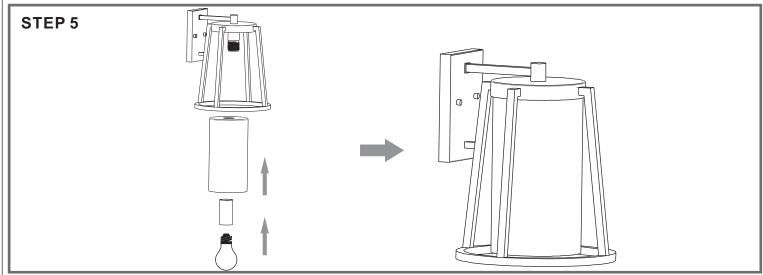

# **Installation Guide** For Style BRT8411RK

## **Tools Required**



## **Light Source**



BULBNOTINCLUDED

## ⚠ Warnings and Cautions

Turn off the electricity at the circuit breaker before installation. Consult a licensed electrician if in doubt about installation.

Turn off power to the fixture and allow the bulbs to cool before replacing.

#### Package Contents

Preparation: Identify and inspect all parts before beginning the installation.

Missing or damaged parts? Contact your original place of purchase.



#### **PARTS BAG**



Crossbar Assembly







х3



## Table of **Contents**

Alternate

Mounting Screw Crossbar Assembly

STEP 1



STEP 2







Caulk









©2020 QuoizelInc.

visit us on-line at www.quoizel.com