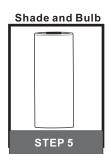

# **Installation Guide** For Style BRT8411RK

## **Tools Required**



## **Light Source**



BULBNOTINCLUDED

## ⚠ Warnings and Cautions

Turn off the electricity at the circuit breaker before installation. Consult a licensed electrician if in doubt about installation.

Turn off power to the fixture and allow the bulbs to cool before replacing.

#### Package Contents

Preparation: Identify and inspect all parts before beginning the installation.

Missing or damaged parts? Contact your original place of purchase.



#### **PARTS BAG**



Crossbar Assembly







х3



## Table of **Contents**

Alternate

Mounting Screw Crossbar Assembly

STEP 1



STEP 2







Caulk









©2020 QuoizelInc.

visit us on-line at www.quoizel.com