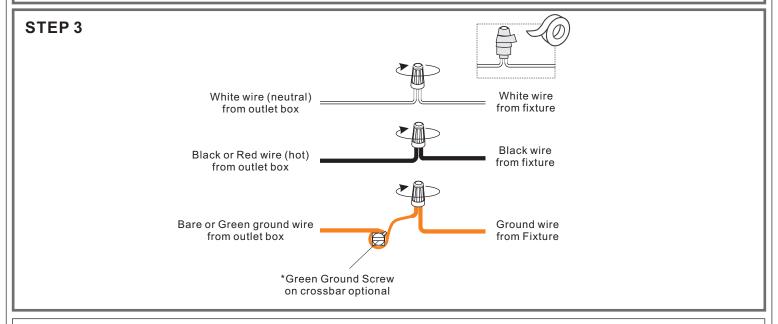

## ⚠ Warnings and Cautions

Turn off the electricity at the circuit breaker before installation. Consult a licensed electrician if in doubt about installation.

Turn off power to the fixture and allow the bulbs to cool before replacing.