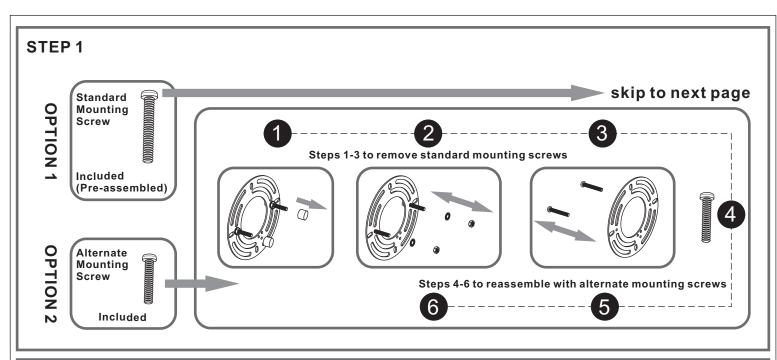

## Table of **Contents**

Alternate

Mounting Screw Crossbar Assembly

STEP 1

STEP 2

Caulk

©2020 QuoizelInc.

visit us on-line at www.quoizel.com