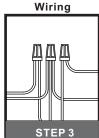

## Table of **Contents**

Alternate

Mounting Screw Crossbar Assembly

STEP 1

STEP 2

Caulk

©2020 QuoizelInc.

visit us on-line at www.quoizel.com