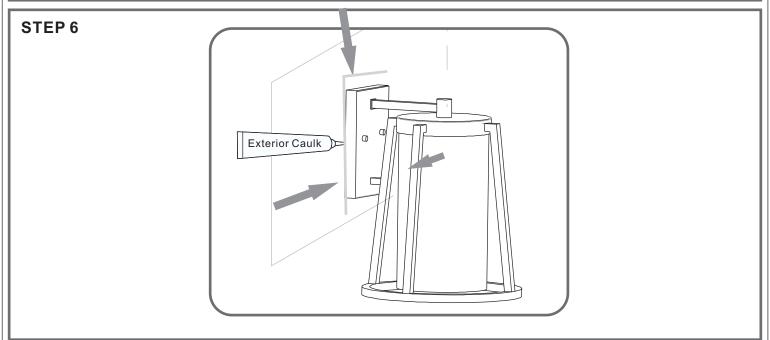

# **Installation Guide** For Style BRT8411RK

## **Tools Required**



## **Light Source**



BULBNOTINCLUDED

## ⚠ Warnings and Cautions

Turn off the electricity at the circuit breaker before installation. Consult a licensed electrician if in doubt about installation.

Turn off power to the fixture and allow the bulbs to cool before replacing.

#### Package Contents

Preparation: Identify and inspect all parts before beginning the installation.

Missing or damaged parts? Contact your original place of purchase.



#### **PARTS BAG**



Crossbar Assembly







х3



## Table of **Contents**

Alternate

Mounting Screw Crossbar Assembly

STEP 1



STEP 2







Caulk









©2020 QuoizelInc.

visit us on-line at www.quoizel.com