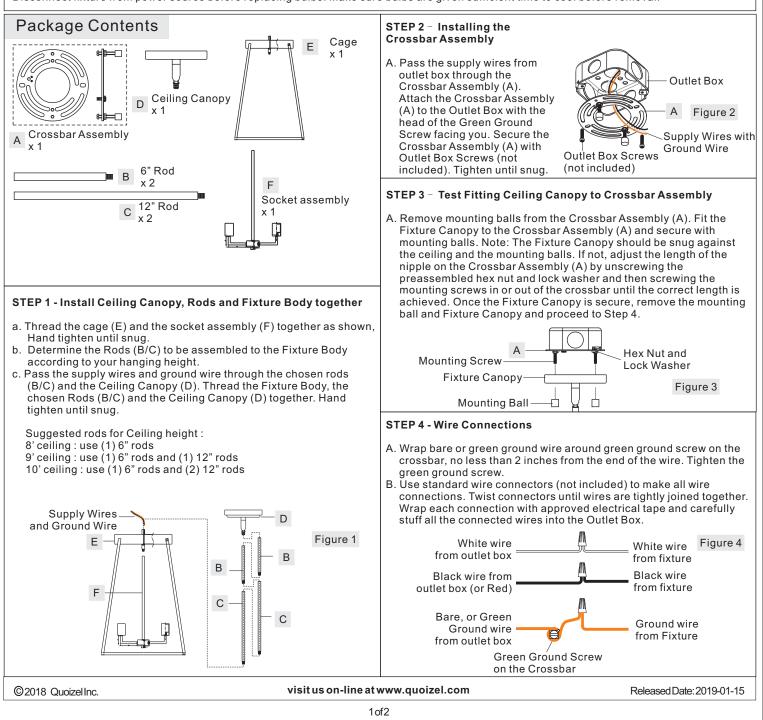

Light Source: (4)A19 Medium Base Bulb 100W Maximum, bulb not included.

Fixture Hanging Height: Minimum Hanging Height is 27.5", Maximum Hanging Height is 63.5".

Estimated Assembly Time: 30-45 minutes

**Preparation:** Identify and inspect all parts before beginning installation. Check package content list and diagrams below to ensure all parts are present. If any parts are missing or damaged, do not attempt to assemble, install, or operate the fixture. Missing Parts? Contact your original place of purchase.