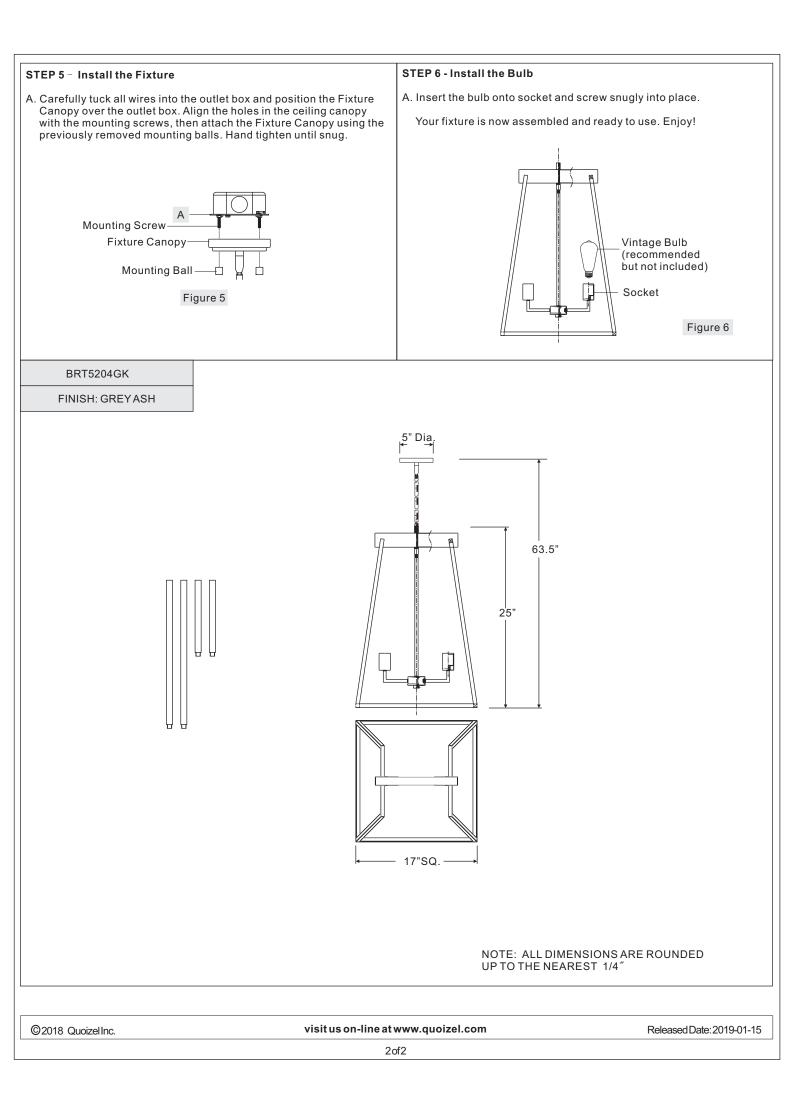

Light Source: (4)A19 Medium Base Bulb 100W Maximum, bulb not included.

Fixture Hanging Height: Minimum Hanging Height is 27.5", Maximum Hanging Height is 63.5".

Estimated Assembly Time: 30-45 minutes

**Preparation:** Identify and inspect all parts before beginning installation. Check package content list and diagrams below to ensure all parts are present. If any parts are missing or damaged, do not attempt to assemble, install, or operate the fixture. Missing Parts? Contact your original place of purchase.