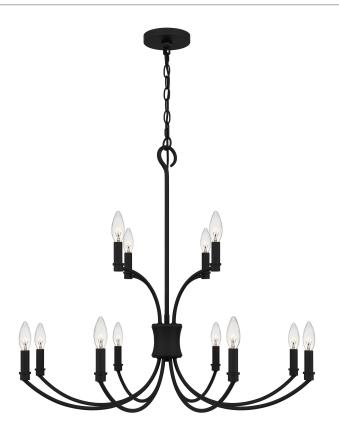

#### BRR5032MBK

Briar Chandelier Matte Black

## **DIMENSIONS**

Dimensions: 31.75" W x 29" H x 31.75" D

Overall Height: 130"

Canopy Dimensions: 5.00"W x 0.75"D

Chain/Downrod Length: 8'

Weight: 7.88 lbs

### **DETAILS**

Material: Steel

# **LAMPING**

Light Source: Incandescent

Bulb Included: No

Bulb Type: Candelabra Base

Bulb Quantity: 12

Watts per Bulb: 60