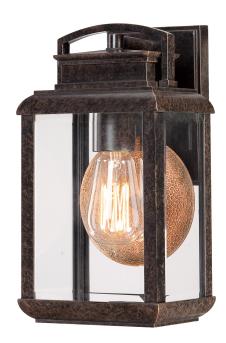

#### **BRN8406IB**

Byron Outdoor Lantern Imperial Bronze

## **DETAILS**

Material: Aluminum

Glass/Shade Description: Clear Beveled

Glass