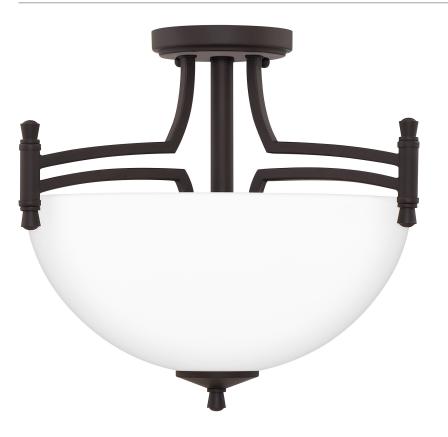

### **BLG17150Z**

Billingsley Semi-Flush Mount Old Bronze

# **DIMENSIONS**

Dimensions: 14.75" W x 12.50" H x 14.75" D

Canopy Dimensions: 4.75"W x 0.75"D

Weight: 5.00 lbs

## **DETAILS**

Material: STEEL

Glass/Shade Description: White Painted

Etched Glass - Glass - Frosted