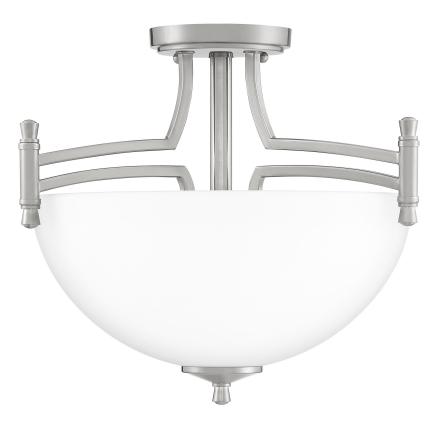

### **BLG1715BN**

Billingsley Semi-Flush Mount Brushed Nickel

# **DIMENSIONS**

Dimensions: 14.75" W x 12.50" H x 14.75" D

Canopy Dimensions: 4.75"W x 0.75"D

Weight: 5.00 lbs

## **DETAILS**

Material: STEEL

Glass/Shade Description: White Painted

Etched Glass - Glass - Frosted