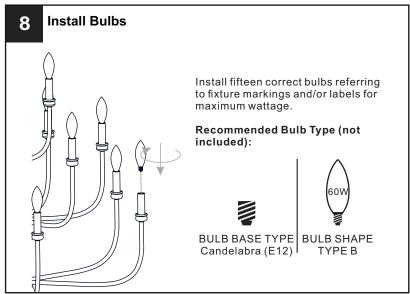

rkings and/or labels on the fixture.

#### CAUTION

- For your safety, read instructions completely before beginning installation.
- If in doubt about electrical installation, consult a licensed electrician.
- Turn off electricity to fixture before replacing the bulb(s).

### **TOOLS REQUIRED**













## **CARE AND MAINTENANCE**

 Wipe clean using soft, dry cloth or static duster. Always avoid using harsh chemicals and abrasives to clean fixture as they may damage the finish.

If you need further assistance call Quoizel Customer Care at 1-800-645-3184 (9:00am - 5:00pm EST), or visit us on-line at www.quoizel.com.

## **PACKAGE CONTENTS**



## **MOUNTING HARDWARE**







BB Wire Connector x 3



CC Outlet Box Screw



DD Ceiling Canopy x 1







FF Fixture Chain x 1

















Your installation is now complete! Restore electricity and save this sheet for future reference.