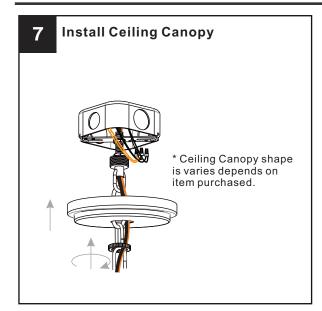

## **MOUNTING HARDWARE**

BB Wire Connector x 3

CC Outlet Box Screw

DD Ceiling Canopy x 1

FF Fixture Chain x 1

Your installation is now complete! Restore electricity and save this sheet for future reference.