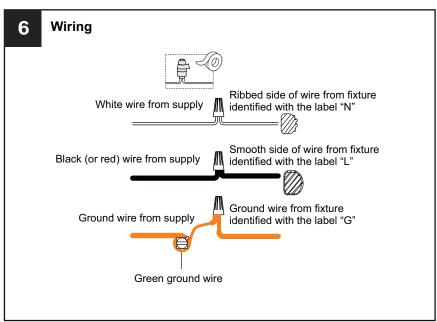

## **MOUNTING HARDWARE**

BB Wire Connector x 3

CC Outlet Box Screw

DD Ceiling Canopy x 1

FF Fixture Chain x 1

Your installation is now complete! Restore electricity and save this sheet for future reference.