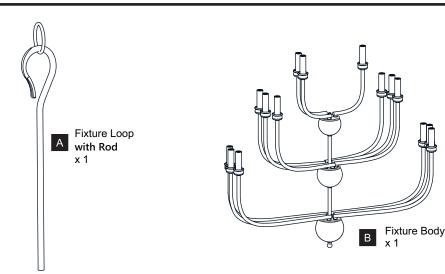

K Before beginning installation, turn off electricity at the circuit breaker box or the main fuse box.
- RISK OF FIRE Use bulbs specified by the markings and/or labels on the fixture.

#### CAUTION

- For your safety, read instructions completely before beginning installation.
- If in doubt about electrical installation, consult a licensed electrician.
- Turn off electricity to fixture before replacing the bulb(s).

### **TOOLS REQUIRED**













## **CARE AND MAINTENANCE**

 Wipe clean using soft, dry cloth or static duster. Always avoid using harsh chemicals and abrasives to clean fixture as they may damage the finish.

If you need further assistance call Quoizel Customer Care at 1-800-645-3184 (9:00am - 5:00pm EST), or visit us on-line at www.quoizel.com.

## **PACKAGE CONTENTS**



## **MOUNTING HARDWARE**







BB Wire Connector x 3



CC Outlet Box Screw



DD Ceiling Canopy x 1







FF Fixture Chain x 1

















Your installation is now complete! Restore electricity and save this sheet for future reference.