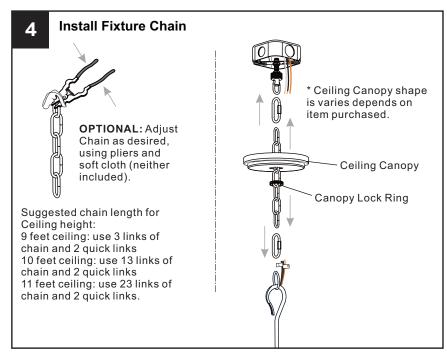

## **MOUNTING HARDWARE**

BB Wire Connector x 3

CC Outlet Box Screw

DD Ceiling Canopy x 1

FF Fixture Chain x 1

Your installation is now complete! Restore electricity and save this sheet for future reference.