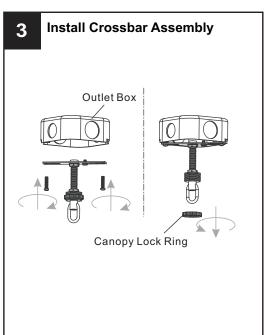

## **MOUNTING HARDWARE**

BB Wire Connector x 3

CC Outlet Box Screw

DD Ceiling Canopy x 1

FF Fixture Chain x 1

Your installation is now complete! Restore electricity and save this sheet for future reference.