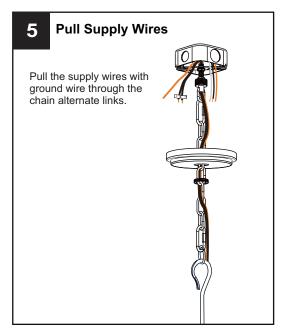

## **MOUNTING HARDWARE**

BB Wire Connector x 3

CC Outlet Box Screw

DD Ceiling Canopy x 1

FF Fixture Chain x 1

Your installation is now complete! Restore electricity and save this sheet for future reference.