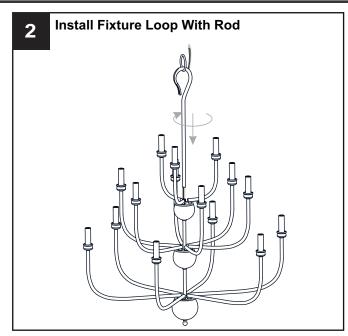

ed by the markings and/or labels on the fixture.

#### CAUTION

- For your safety, read instructions completely before beginning installation.
- If in doubt about electrical installation, consult a licensed electrician.
- Turn off electricity to fixture before replacing the bulb(s).

### **TOOLS REQUIRED**













## **CARE AND MAINTENANCE**

 Wipe clean using soft, dry cloth or static duster. Always avoid using harsh chemicals and abrasives to clean fixture as they may damage the finish.

If you need further assistance call Quoizel Customer Care at 1-800-645-3184 (9:00am - 5:00pm EST), or visit us on-line at www.quoizel.com.

## **PACKAGE CONTENTS**



## **MOUNTING HARDWARE**







BB Wire Connector x 3



CC Outlet Box Screw



DD Ceiling Canopy x 1







FF Fixture Chain x 1

















Your installation is now complete! Restore electricity and save this sheet for future reference.