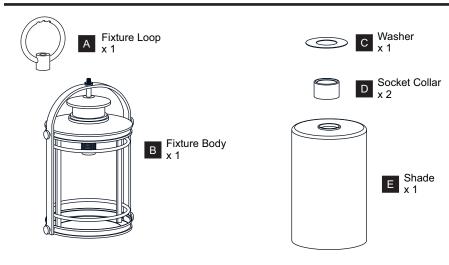

Before beginning installation, turn off electricity at the circuit breaker box or the main fuse box.
- RISK OF FIRE Use bulbs specified by the markings and/or labels on the fixture.

#### CAUTION

- · For your safety, read instructions completely before beginning installation.
- If in doubt about electrical installation, consult a licensed electrician.
- Turn off electricity to fixture before replacing the bulb(s).

# **TOOLS REQUIRED**













# **CARE AND MAINTENANCE**

• Wipe clean using soft, dry cloth or static duster. Always avoid using harsh chemicals and abrasives to clean fixture as they may damage the finish.

If you need further assistance call Quoizel Customer Care at 1-800-645-3184 (9:00am - 5:00pm EST), or visit us on-line at www.quoizel.com.

### **PACKAGE CONTENTS**



### **MOUNTING HARDWARE**



















Your installation is now complete! Restore electricity and save this sheet for future reference.