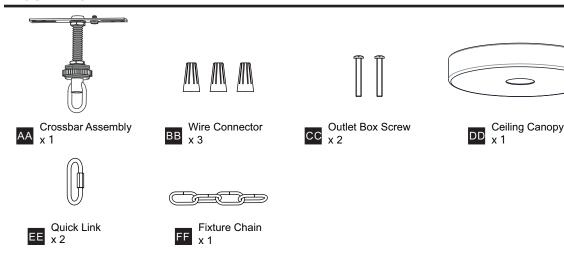

### **MOUNTING HARDWARE**

Your installation is now complete! Restore electricity and save this sheet for future reference.