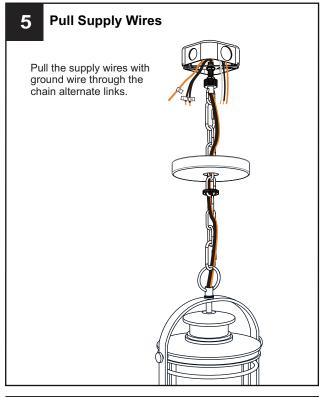

f electricity at the circuit breaker box or the main fuse box.
- RISK OF FIRE Use bulbs specified by the markings and/or labels on the fixture.

#### CAUTION

- · For your safety, read instructions completely before beginning installation.
- If in doubt about electrical installation, consult a licensed electrician.
- Turn off electricity to fixture before replacing the bulb(s).

# **TOOLS REQUIRED**













# **CARE AND MAINTENANCE**

• Wipe clean using soft, dry cloth or static duster. Always avoid using harsh chemicals and abrasives to clean fixture as they may damage the finish.

If you need further assistance call Quoizel Customer Care at 1-800-645-3184 (9:00am - 5:00pm EST), or visit us on-line at www.quoizel.com.

### **PACKAGE CONTENTS**



### **MOUNTING HARDWARE**



















Your installation is now complete! Restore electricity and save this sheet for future reference.