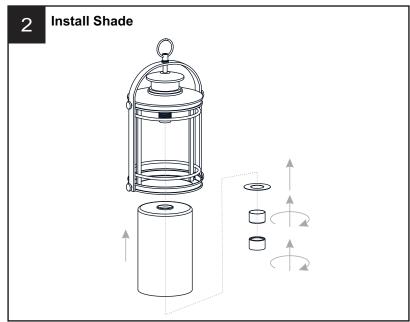

urn off electricity at the circuit breaker box or the main fuse box.
- RISK OF FIRE Use bulbs specified by the markings and/or labels on the fixture.

#### CAUTION

- · For your safety, read instructions completely before beginning installation.
- If in doubt about electrical installation, consult a licensed electrician.
- Turn off electricity to fixture before replacing the bulb(s).

# **TOOLS REQUIRED**













# **CARE AND MAINTENANCE**

• Wipe clean using soft, dry cloth or static duster. Always avoid using harsh chemicals and abrasives to clean fixture as they may damage the finish.

If you need further assistance call Quoizel Customer Care at 1-800-645-3184 (9:00am - 5:00pm EST), or visit us on-line at www.quoizel.com.

### **PACKAGE CONTENTS**



### **MOUNTING HARDWARE**



















Your installation is now complete! Restore electricity and save this sheet for future reference.