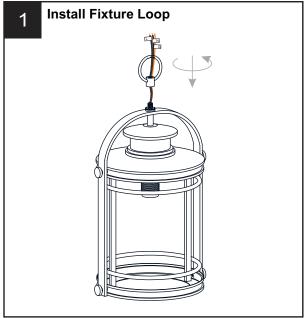

### **MOUNTING HARDWARE**

Your installation is now complete! Restore electricity and save this sheet for future reference.