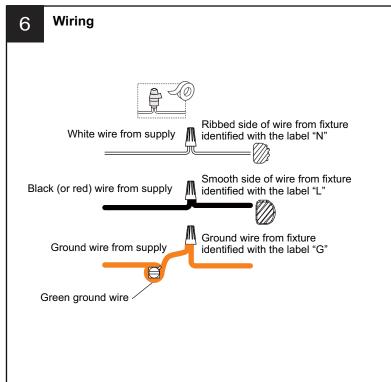

#### CAUTION

- · For your safety, read instructions completely before beginning installation.
- If in doubt about electrical installation, consult a licensed electrician.
- Turn off electricity to fixture before replacing the bulb(s).