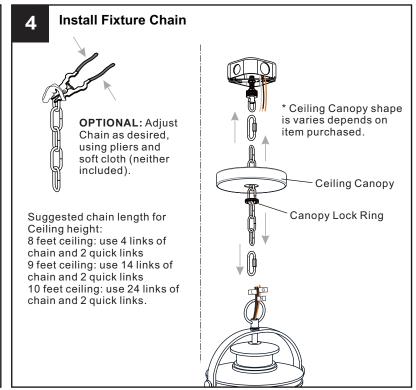

off electricity at the circuit breaker box or the main fuse box.
- RISK OF FIRE Use bulbs specified by the markings and/or labels on the fixture.

#### CAUTION

- · For your safety, read instructions completely before beginning installation.
- If in doubt about electrical installation, consult a licensed electrician.
- Turn off electricity to fixture before replacing the bulb(s).

# **TOOLS REQUIRED**













# **CARE AND MAINTENANCE**

• Wipe clean using soft, dry cloth or static duster. Always avoid using harsh chemicals and abrasives to clean fixture as they may damage the finish.

If you need further assistance call Quoizel Customer Care at 1-800-645-3184 (9:00am - 5:00pm EST), or visit us on-line at www.quoizel.com.

### **PACKAGE CONTENTS**



### **MOUNTING HARDWARE**



















Your installation is now complete! Restore electricity and save this sheet for future reference.