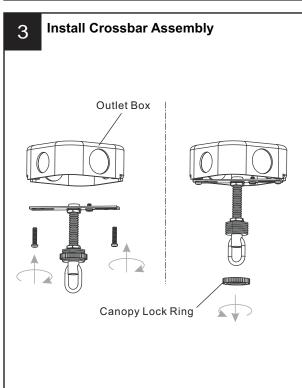

n off electricity at the circuit breaker box or the main fuse box.
- RISK OF FIRE Use bulbs specified by the markings and/or labels on the fixture.

#### CAUTION

- · For your safety, read instructions completely before beginning installation.
- If in doubt about electrical installation, consult a licensed electrician.
- Turn off electricity to fixture before replacing the bulb(s).

# **TOOLS REQUIRED**













# **CARE AND MAINTENANCE**

• Wipe clean using soft, dry cloth or static duster. Always avoid using harsh chemicals and abrasives to clean fixture as they may damage the finish.

If you need further assistance call Quoizel Customer Care at 1-800-645-3184 (9:00am - 5:00pm EST), or visit us on-line at www.quoizel.com.

### **PACKAGE CONTENTS**



### **MOUNTING HARDWARE**



















Your installation is now complete! Restore electricity and save this sheet for future reference.