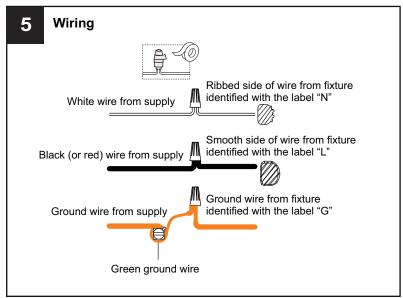

main fuse box.
- RISK OF FIRE Use bulbs specified by the markings and/or labels on the fixture.

#### **CAUTION**

- For your safety, read instructions completely before beginning installation.
- If in doubt about electrical installation, consult a licensed electrician.
- Turn off electricity to fixture before replacing the bulb(s).

### **TOOLS REQUIRED**











## **CARE AND MAINTENANCE**

Wipe clean using soft, dry cloth or static duster. Always avoid using harsh chemicals and abrasives to clean fixture as they may damage the finish.

If you need further assistance call Quoizel Customer Care at 1-800-645-3184 (9:00am - 5:00pm EST), or visit us on-line at www.quoizel.com.

## **PACKAGE CONTENTS**



## **MOUNTING HARDWARE**











**Outlet Box Screw** 



Quick Link DD















Your installation is now complete! Restore electricity and save this sheet for future reference.