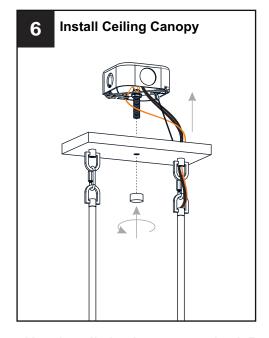

ain fuse box.
- RISK OF FIRE Use bulbs specified by the markings and/or labels on the fixture.

#### **CAUTION**

- For your safety, read instructions completely before beginning installation.
- If in doubt about electrical installation, consult a licensed electrician.
- Turn off electricity to fixture before replacing the bulb(s).

### **TOOLS REQUIRED**











## **CARE AND MAINTENANCE**

Wipe clean using soft, dry cloth or static duster. Always avoid using harsh chemicals and abrasives to clean fixture as they may damage the finish.

If you need further assistance call Quoizel Customer Care at 1-800-645-3184 (9:00am - 5:00pm EST), or visit us on-line at www.quoizel.com.

## **PACKAGE CONTENTS**



## **MOUNTING HARDWARE**











**Outlet Box Screw** 



Quick Link DD















Your installation is now complete! Restore electricity and save this sheet for future reference.