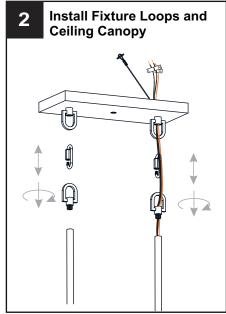

or the main fuse box.
- RISK OF FIRE Use bulbs specified by the markings and/or labels on the fixture.

#### **CAUTION**

- For your safety, read instructions completely before beginning installation.
- If in doubt about electrical installation, consult a licensed electrician.
- Turn off electricity to fixture before replacing the bulb(s).

### **TOOLS REQUIRED**











## **CARE AND MAINTENANCE**

Wipe clean using soft, dry cloth or static duster. Always avoid using harsh chemicals and abrasives to clean fixture as they may damage the finish.

If you need further assistance call Quoizel Customer Care at 1-800-645-3184 (9:00am - 5:00pm EST), or visit us on-line at www.quoizel.com.

## **PACKAGE CONTENTS**



## **MOUNTING HARDWARE**











**Outlet Box Screw** 



Quick Link DD















Your installation is now complete! Restore electricity and save this sheet for future reference.