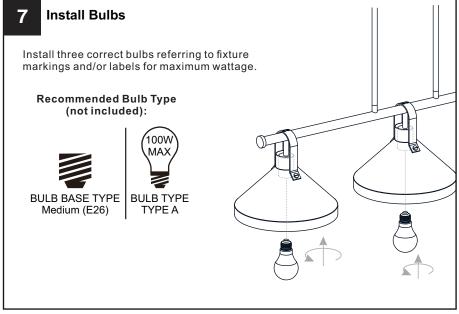

#### WARNING

- RISK OF ELECTRIC SHOCK Before beginning installation, turn off electricity at the circuit breaker box or the main fuse box.
- RISK OF FIRE Use bulbs specified by the markings and/or labels on the fixture.