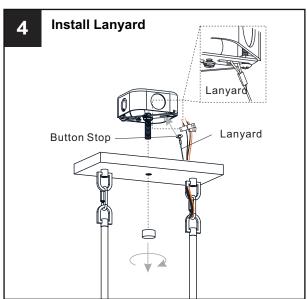

he main fuse box.
- RISK OF FIRE Use bulbs specified by the markings and/or labels on the fixture.

#### **CAUTION**

- For your safety, read instructions completely before beginning installation.
- If in doubt about electrical installation, consult a licensed electrician.
- Turn off electricity to fixture before replacing the bulb(s).

### **TOOLS REQUIRED**











## **CARE AND MAINTENANCE**

Wipe clean using soft, dry cloth or static duster. Always avoid using harsh chemicals and abrasives to clean fixture as they may damage the finish.

If you need further assistance call Quoizel Customer Care at 1-800-645-3184 (9:00am - 5:00pm EST), or visit us on-line at www.quoizel.com.

## **PACKAGE CONTENTS**



## **MOUNTING HARDWARE**











**Outlet Box Screw** 



Quick Link DD















Your installation is now complete! Restore electricity and save this sheet for future reference.