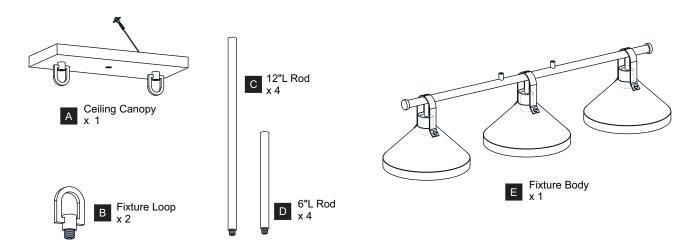

Before beginning installation, turn off electricity at the circuit breaker box or the main fuse box.
- RISK OF FIRE Use bulbs specified by the markings and/or labels on the fixture.

#### **CAUTION**

- For your safety, read instructions completely before beginning installation.
- If in doubt about electrical installation, consult a licensed electrician.
- Turn off electricity to fixture before replacing the bulb(s).

### **TOOLS REQUIRED**











## **CARE AND MAINTENANCE**

Wipe clean using soft, dry cloth or static duster. Always avoid using harsh chemicals and abrasives to clean fixture as they may damage the finish.

If you need further assistance call Quoizel Customer Care at 1-800-645-3184 (9:00am - 5:00pm EST), or visit us on-line at www.quoizel.com.

## **PACKAGE CONTENTS**



## **MOUNTING HARDWARE**











**Outlet Box Screw** 



Quick Link DD















Your installation is now complete! Restore electricity and save this sheet for future reference.