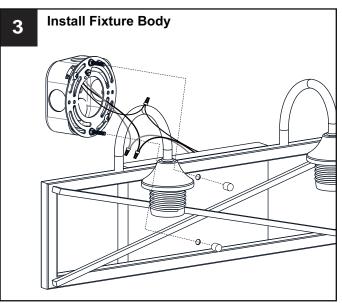

### **MOUNTING HARDWARE**

Crossbar Assembly

Alternate Mounting Screw

Wire Connector x 3

Your installation is now complete! Restore electricity and save this sheet for future reference.