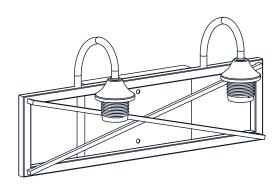

### **MOUNTING HARDWARE**

Crossbar Assembly

Alternate Mounting Screw

Wire Connector x 3

Your installation is now complete! Restore electricity and save this sheet for future reference.