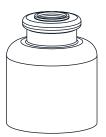

## **PACKAGE CONTENTS**

B Glass Shade x 2

Socket Collar [preassembled on Fixture Body ]