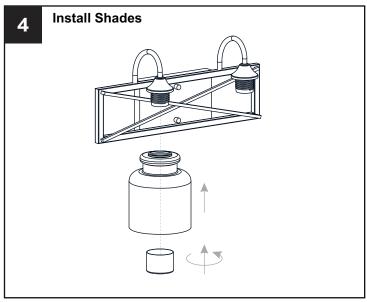

## **PACKAGE CONTENTS**

B Glass Shade x 2

Socket Collar [preassembled on Fixture Body ]