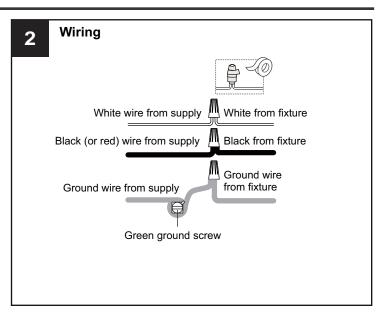

## WARNING

- RISK OF ELECTRIC SHOCK Before beginning installation, turn off electricity at the circuit breaker box or the main fuse box.
- RISK OF FIRE Use bulbs specified by the markings and/or labels on the fixture.

#### **CAUTION**

- For your safety, read instructions completely before beginning installation.
- If in doubt about electrical installation, consult a licensed electrician.
- Turn off electricity to fixture before replacing the bulb(s).