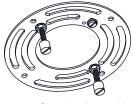

### **MOUNTING HARDWARE**

Crossbar Assembly

Alternate Mounting Screw

Wire Connector x 3

Your installation is now complete! Restore electricity and save this sheet for future reference.