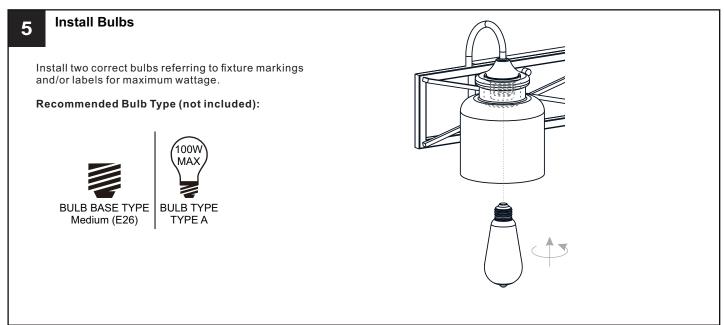

## WARNING

- RISK OF ELECTRIC SHOCK Before beginning installation, turn off electricity at the circuit breaker box or the main fuse box.
- RISK OF FIRE Use bulbs specified by the markings and/or labels on the fixture.