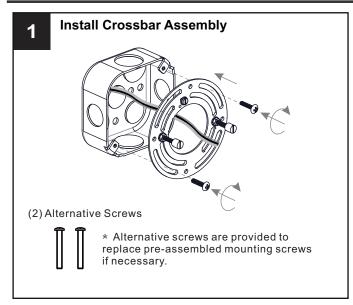

### **MOUNTING HARDWARE**

Crossbar Assembly

Alternate Mounting Screw

Wire Connector x 3

Your installation is now complete! Restore electricity and save this sheet for future reference.