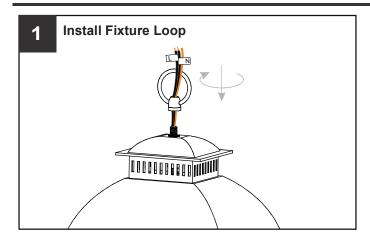

## **MOUNTING HARDWARE**

Wire Connector х3

**Outlet Box Screw** 

Ceiling Canopy

Quick Link ΕE x 2

Fixture Chain x 1

 $your\ installation\ is\ now\ complete!\ restore\ electricity\ and\ save\ this\ sheet\ for\ future\ reference.$