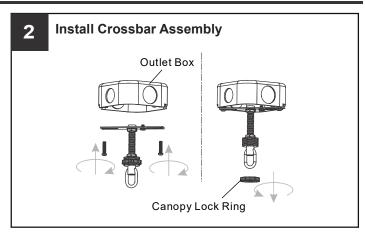

## **MOUNTING HARDWARE**

Wire Connector х3

**Outlet Box Screw** 

Ceiling Canopy

Quick Link ΕE x 2

Fixture Chain x 1

 $your\ installation\ is\ now\ complete!\ restore\ electricity\ and\ save\ this\ sheet\ for\ future\ reference.$