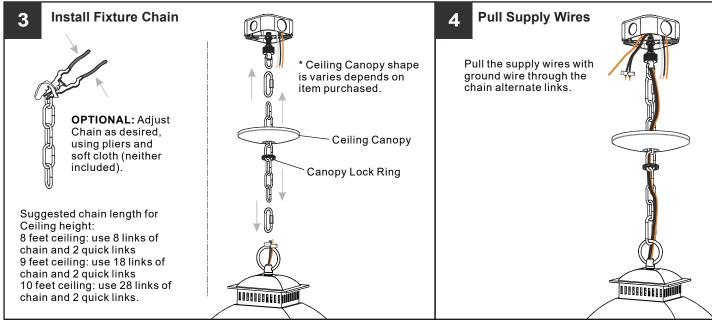

## **MOUNTING HARDWARE**

Wire Connector х3

**Outlet Box Screw** 

Ceiling Canopy

Quick Link ΕE x 2

Fixture Chain x 1

 $your\ installation\ is\ now\ complete!\ restore\ electricity\ and\ save\ this\ sheet\ for\ future\ reference.$