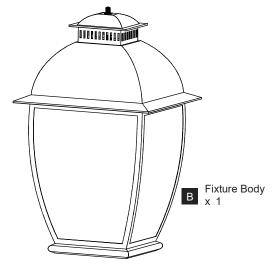

e beginning installation, turn off electricity at the circuit breaker box or the main fuse box.
- RISK OF FIRE Use bulbs specified by the markings and/or labels on the fixture.

#### **CAUTION**

- For your safety, read instructions completely before beginning installation.
- If in doubt about electrical installation, consult a licensed electrician.
- Turn off electricity to fixture before replacing the bulb(s).

### **TOOLS REQUIRED**













## **CARE AND MAINTENANCE**

Wipe clean using soft, dry cloth or static duster. Always avoid using harsh chemicals and abrasives to clean fixture as they may damage the finish.

If you need further assistance call Quoizel Customer Care at 1-800-645-3184 (9:00am - 5:00pm EST), or visit us on-line at www.quoizel.com.

## **PACKAGE CONTENTS**







## **MOUNTING HARDWARE**







Wire Connector х3



**Outlet Box Screw** 



Ceiling Canopy



Quick Link ΕE x 2



Fixture Chain x 1













 $your\ installation\ is\ now\ complete!\ restore\ electricity\ and\ save\ this\ sheet\ for\ future\ reference.$