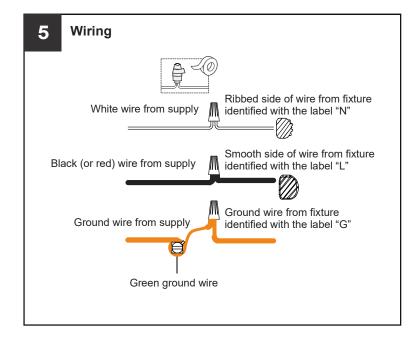

## **MOUNTING HARDWARE**

Wire Connector х3

**Outlet Box Screw** 

Ceiling Canopy

Quick Link ΕE x 2

Fixture Chain x 1

 $your\ installation\ is\ now\ complete!\ restore\ electricity\ and\ save\ this\ sheet\ for\ future\ reference.$