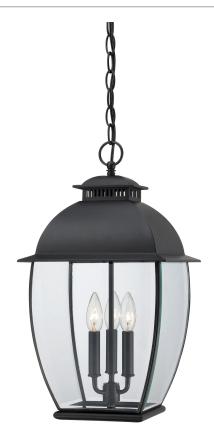

#### **BAN1511K**

Bain Mini Pendant Mystic Black

# **DIMENSIONS**

Dimensions: 11.5" W x 20.5" H x 11.5" D

Overall Height: 117"

Canopy Dimensions: 5.00"W

Chain/Downrod Length: 8'

Weight: 10.00 lbs

### **DETAILS**

Material: Brass

Glass/Shade Description: Clear Beveled

Glass - Glass - Beveled

# **LAMPING**

Light Source: Incandescent

Bulb Included: No

Bulb Type: Candelabra Base

**Bulb Quantity: 3** 

Watts per Bulb: 60