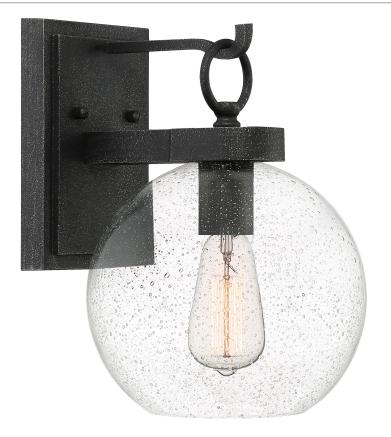

### **BAE8409GK**

Barre Outdoor Lantern Grey Ash

## **DETAILS**

Material: Aluminum

Glass/Shade Description: Clear Seedy Glass