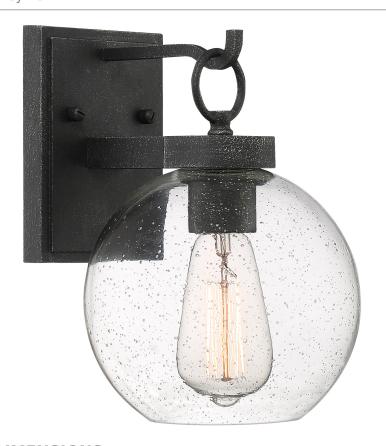

#### **BAE8407GK**

Barre Outdoor Lantern Grey Ash

### **DETAILS**

Material: Aluminum

Glass/Shade Description: Clear Seedy Glass