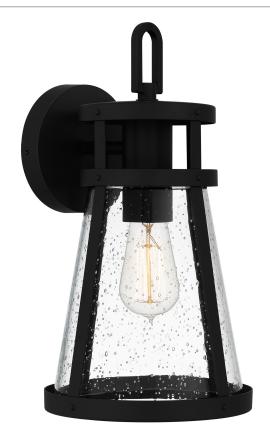

#### **BAB8408MBK**

Barber Outdoor Lantern Matte Black

## **DETAILS**

Material: COASTAL ARMOUR ALUMINUM

Glass/Shade Description: Clear Seedy Glass -

Glass