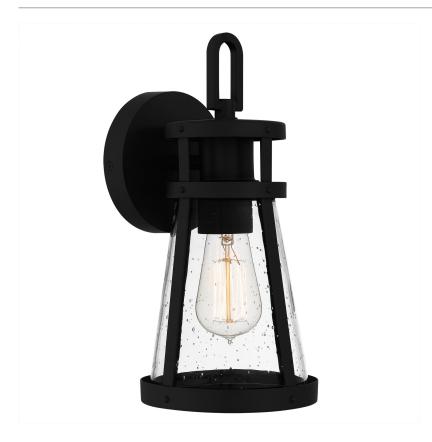

### **BAB8406MBK**

Barber Outdoor Lantern Matte Black

# **DIMENSIONS**

Dimensions: 6.25" W x 12.75" H x 6.50" D

Backplate Dimensions: 5.00"H x 5.00"W

HCWO: 4.25"

Weight: 2.40 lbs

# **DETAILS**

Material: COASTAL ARMOUR ALUMINUM

Glass/Shade Description: Clear Seedy Glass -

Glass

#### **LAMPING**

Light Source: Incandescent

Bulb Included: No

Bulb Type: Medium Base

Bulb Quantity: 1

Watts per Bulb: 100