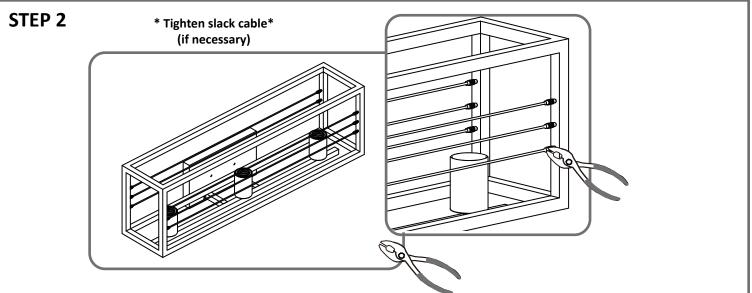

# Installation Guide For Style AWD8624MBK

# **Tools Required**



## **Light Source**





3 BULBS REQUIRED BULBS NOT INCLUDED

# **△** Warnings and Cautions

Turn off the electricity at the circuit breaker before installation. Consult a licensed electrician if in doubt about installation.

Turn off power to the fixture and allow the bulbs to cool before replacing.

## **Package Contents**

**Preparation:** Identify and inspect all parts before beginning the installation.

**Missing or damaged parts?** Contat your original place of purchase.

#### **PARTS BAG**

















### **Table of Contents**

Alternate Mounting Screw





Crossbar







©2020 Quoizel Inc.

visit us on-line at www.quoizel.com

Released Date: 2020-08-27