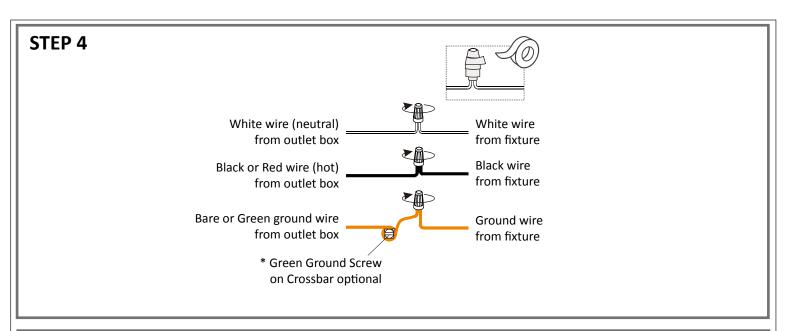

# **△** Warnings and Cautions

Turn off the electricity at the circuit breaker before installation. Consult a licensed electrician if in doubt about installation.

Turn off power to the fixture and allow the bulbs to cool before replacing.