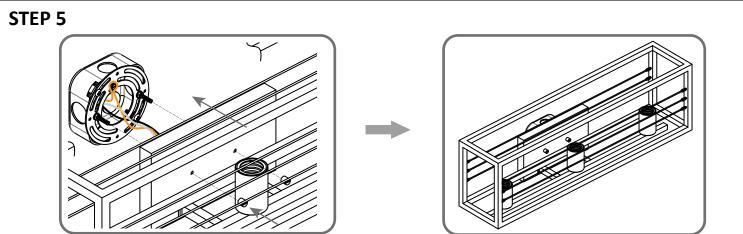

# Installation Guide For Style AWD8624MBK

# **Tools Required**



## **Light Source**





3 BULBS REQUIRED BULBS NOT INCLUDED

# **△** Warnings and Cautions

Turn off the electricity at the circuit breaker before installation. Consult a licensed electrician if in doubt about installation.

Turn off power to the fixture and allow the bulbs to cool before replacing.

## **Package Contents**

**Preparation:** Identify and inspect all parts before beginning the installation.

**Missing or damaged parts?** Contat your original place of purchase.

#### **PARTS BAG**

















### **Table of Contents**

Alternate Mounting Screw





Crossbar







©2020 Quoizel Inc.

visit us on-line at www.quoizel.com

Released Date: 2020-08-27