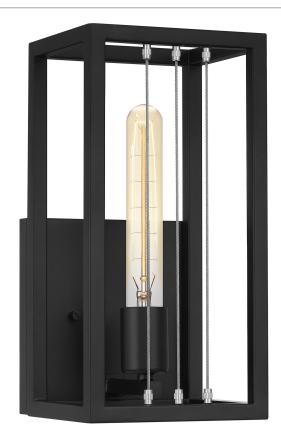

#### AWD8606MBK

Awendaw Wall Sconce Matte Black





## **DIMENSIONS**

Dimensions: 6.00" W x 12.00" H x 6.00" D

Backplate Dimensions: 6.00"H x 6.25"W

HCWO: 9"

Weight: 2.96 lbs

# DETAILS

Material: Steel

#### **LAMPING**

Light Source: Incandescent

Bulb Included: No

Bulb Type: Medium Base

Bulb Quantity: 1

Watts per Bulb: 100

# **ELECTRICAL**

Dimmable: Yes

Voltage: 120v

Wire Length: 0.5'

## **INSTALLATION**

We reserve the right to revise the design of components of any product due to parts availability or change in our Listed Mark standards without assuming any obligation or liability to modify any products previously manufactured and without notice. This literature depicts a product DESIGN that is the SOLE and EXCLUSIVE PROPERTY of Quoizel Inc. Compliance with U.S. COPYRIGHT and PATENT requirements, notification is hereby pr