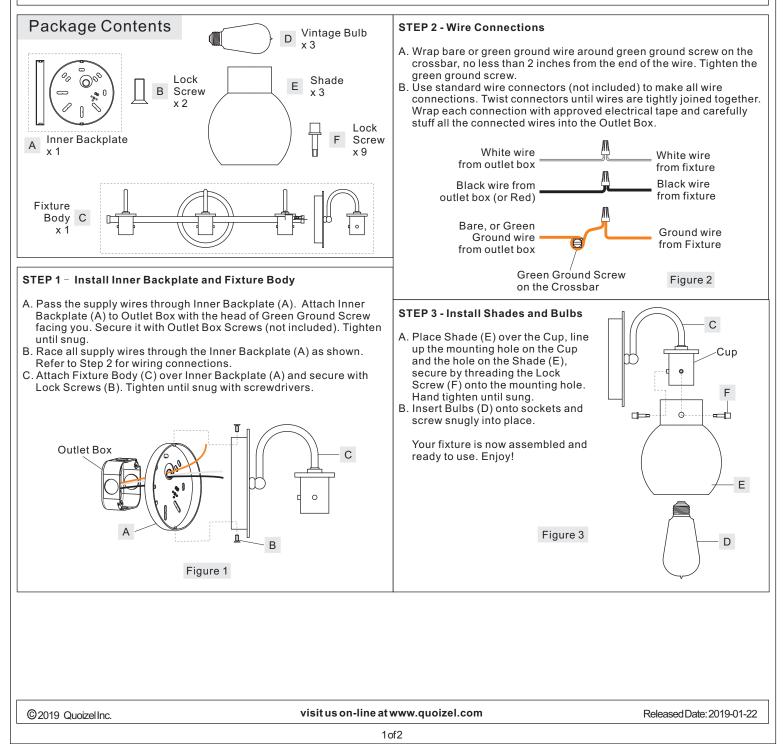

## Installation Guide #IS-ANW8603C For Style ANW8603C

Please go to **www.quoizel.com** for product cleaning tips. Go to the **Care + Maintenance** selection.

Tools Required: Flathead screwdriver, Phillips screwdriver, pliers, wire cutters, wire strippers, electrical tape, safety glasses.

Light Source: (3)A19 Medium Base Vintage Bulbs 100W Maximum, bulbs included.

Estimated Assembly Time: 30-45 minutes

**Preparation:** Identify and inspect all parts before beginning installation. Check package content list and diagrams below to be sure all parts are present. If any parts are missing or damaged, do not attempt to assemble, install, or operate the fixture. Contact your original place of purchase.

## $\Delta$ Warnings and Cautions

Turn off electricity at circuit breaker or main fuse box before installation. Consult a licensed electrician if in doubt.

These instructions are provided for your safety. It is very important you read them completely before installing the fixture. We strongly recommend that a licensed, professional electrician perform the installation.

Disconnect fixture from power source before replacing bulbs. Make sure bulbs are given sufficient time to cool before removal.