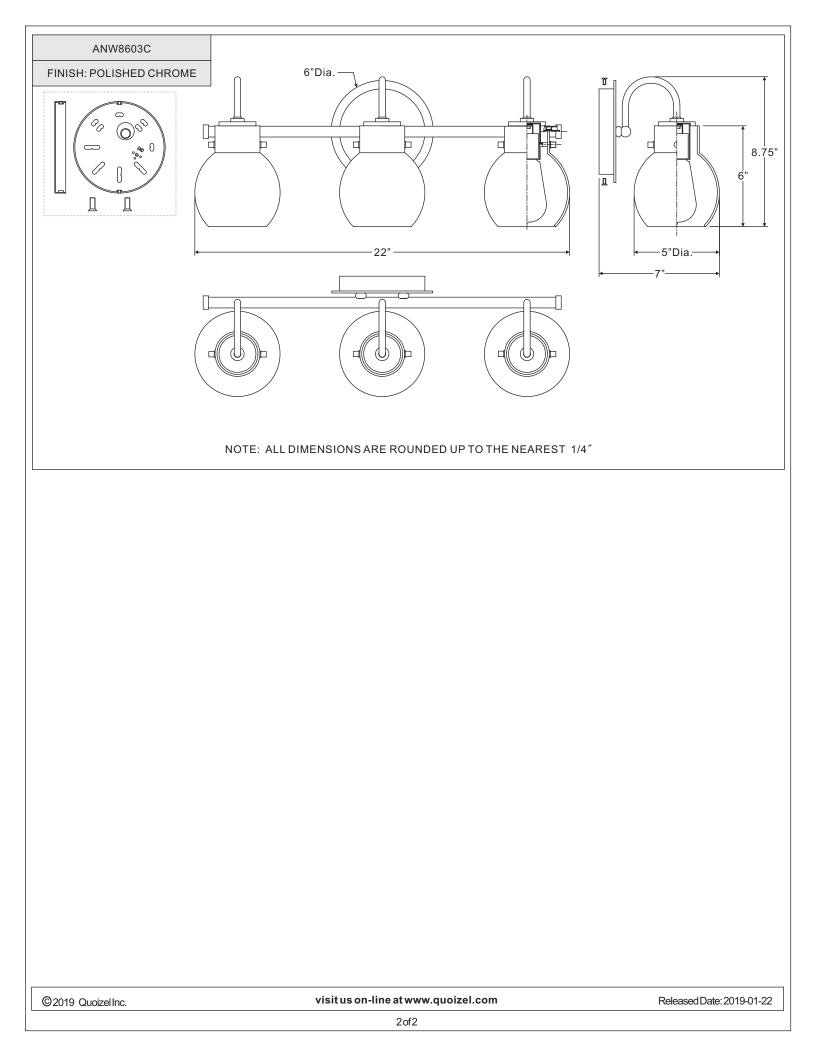

## Installation Guide #IS-ANW8603C For Style ANW8603C

Please go to **www.quoizel.com** for product cleaning tips. Go to the **Care + Maintenance** selection.

Tools Required: Flathead screwdriver, Phillips screwdriver, pliers, wire cutters, wire strippers, electrical tape, safety glasses.

Light Source: (3)A19 Medium Base Vintage Bulbs 100W Maximum, bulbs included.

Estimated Assembly Time: 30-45 minutes

**Preparation:** Identify and inspect all parts before beginning installation. Check package content list and diagrams below to be sure all parts are present. If any parts are missing or damaged, do not attempt to assemble, install, or operate the fixture. Contact your original place of purchase.