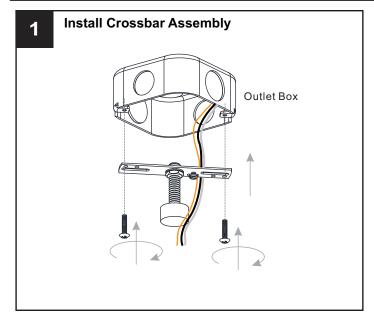

## **MOUNTING HARDWARE**

BB Wire Connector

CC Outlet Box Screw

Your installation is now complete! Restore electricity and save this sheet for future reference.