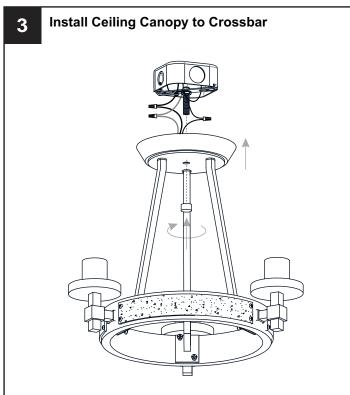

box or the main fuse box.

# • RISK OF FIRE - Use bulbs specified by the markings and/or labels on the fixture.

- For your safety, read instructions completely before beginning installation.
- If in doubt about electrical installation, consult a licensed electrician.
- Turn off electricity to fixture before replacing the bulb(s).

#### **TOOLS REQUIRED**











### **CARE AND MAINTENANCE**

 Wipe clean using soft, dry cloth or static duster. Always avoid using harsh chemicals and abrasives to clean fixture as they may damage the finish.

If you need further assistance call Quoizel Customer Care at 1-800-645-3184 (9:00am - 5:00pm EST), or visit us on-line at www.quoizel.com.

#### **PACKAGE CONTENTS**





## **MOUNTING HARDWARE**











BB Wire Connector

CC Outlet Box Screw









Your installation is now complete! Restore electricity and save this sheet for future reference.