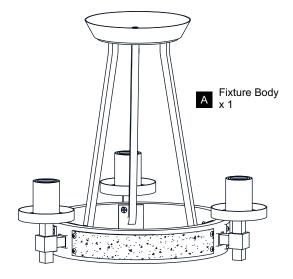

SHOCK - Before beginning installation, turn off electricity at the circuit breaker box or the main fuse box.

# • RISK OF FIRE - Use bulbs specified by the markings and/or labels on the fixture.

- For your safety, read instructions completely before beginning installation.
- If in doubt about electrical installation, consult a licensed electrician.
- Turn off electricity to fixture before replacing the bulb(s).

#### **TOOLS REQUIRED**











### **CARE AND MAINTENANCE**

 Wipe clean using soft, dry cloth or static duster. Always avoid using harsh chemicals and abrasives to clean fixture as they may damage the finish.

If you need further assistance call Quoizel Customer Care at 1-800-645-3184 (9:00am - 5:00pm EST), or visit us on-line at www.quoizel.com.

#### **PACKAGE CONTENTS**





## **MOUNTING HARDWARE**











BB Wire Connector

CC Outlet Box Screw









Your installation is now complete! Restore electricity and save this sheet for future reference.