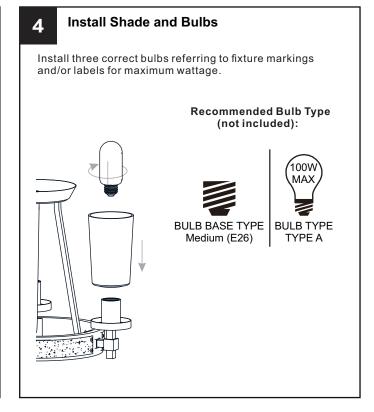

x or the main fuse box.

# • RISK OF FIRE - Use bulbs specified by the markings and/or labels on the fixture.

- For your safety, read instructions completely before beginning installation.
- If in doubt about electrical installation, consult a licensed electrician.
- Turn off electricity to fixture before replacing the bulb(s).

#### **TOOLS REQUIRED**











### **CARE AND MAINTENANCE**

 Wipe clean using soft, dry cloth or static duster. Always avoid using harsh chemicals and abrasives to clean fixture as they may damage the finish.

If you need further assistance call Quoizel Customer Care at 1-800-645-3184 (9:00am - 5:00pm EST), or visit us on-line at www.quoizel.com.

#### **PACKAGE CONTENTS**





## **MOUNTING HARDWARE**











BB Wire Connector

CC Outlet Box Screw









Your installation is now complete! Restore electricity and save this sheet for future reference.