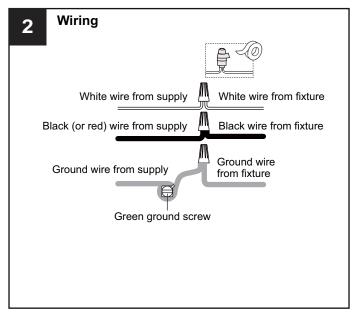

## **MOUNTING HARDWARE**

BB Wire Connector

CC Outlet Box Screw

Your installation is now complete! Restore electricity and save this sheet for future reference.