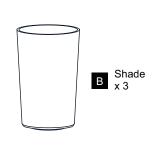

HOCK - Before beginning installation, turn off electricity at the circuit breaker box or the main fuse box.

# • RISK OF FIRE - Use bulbs specified by the markings and/or labels on the fixture.

- For your safety, read instructions completely before beginning installation.
- If in doubt about electrical installation, consult a licensed electrician.
- Turn off electricity to fixture before replacing the bulb(s).

#### **TOOLS REQUIRED**











### **CARE AND MAINTENANCE**

 Wipe clean using soft, dry cloth or static duster. Always avoid using harsh chemicals and abrasives to clean fixture as they may damage the finish.

If you need further assistance call Quoizel Customer Care at 1-800-645-3184 (9:00am - 5:00pm EST), or visit us on-line at www.quoizel.com.

#### **PACKAGE CONTENTS**





## **MOUNTING HARDWARE**











BB Wire Connector

CC Outlet Box Screw









Your installation is now complete! Restore electricity and save this sheet for future reference.