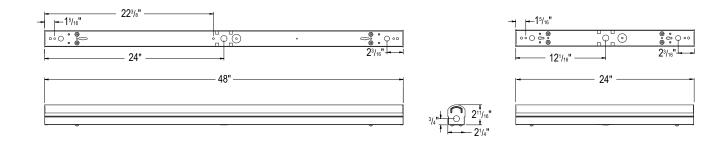

ixture Type: Location:

Contact:

# PCINS-LED Series

Lensed LED Striplight

# Specifications:

### Features:

- Long life 50,000 hour LEDs
- Heavy gauge steel housing
- Frosted acrylic lens
- 2ft 18W and 4ft 40W
- 2ft 2,000 and 4ft 4,000 lumens
  3500K and 4000K color temperatures
- 0-10V dimming standard
- Universal input voltage 120-277 VAC, 50/60Hz
- Fully assembled for quick installation
- DesignLights Consortium® (DLC) qualified; see
- www.designlights.org

## Compliances:

PCINS Series are built to UL 1598 standards and UL listed. Damp location labeling is standard. DesignLights Consortium® (DLC) qualified. Please refer to the DLC website for specific product qualifications at www.designlights.org.

#### Warranty:

5 year warranty (Terms and Conditions Apply)

#### **Dimensions:**



# Catalog Number:

| Base  | Lamp Type | Lamp Size | Color Temperature |
|-------|-----------|-----------|-------------------|
| PCINS | LED       | 2 - 2'    | 35K - 3500K       |
|       |           | 4 - 4'    | 40K - 4000K       |



Images: