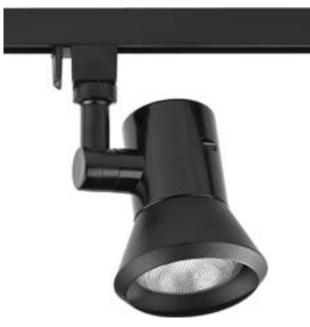

## **Shallow Profile**

Shallow profile non-metallic molded fitter with aluminum reflector.

Category: Track
Finish: Black (painted)

Construction:

Diameter: 3-1/2" Height: 5-1/4"

| MOUNTING                     | ELECTRICAL        | LAMPING                                              | ADDITIONAL INFORMATION                                                        |
|------------------------------|-------------------|------------------------------------------------------|-------------------------------------------------------------------------------|
| Single-circuit track mounted | Pre-wired<br>120V | Quantity: 1<br>50W PAR-20<br>Medium porcelain socket | UL-CUL Dry location listed  1 year warranty  Companion fixtures are available |