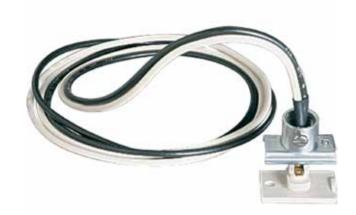

## **Track Accessories**

Anywhere Power Feed with 3/8" Greenfield connector. Has 72" of wire. Includes one P8717-01 dead end.

- White finish.
- Has 72" of wire.
- Includes one P8717-01 dead end.

Category: Track
Finish: White (White)

Construction:

Width: 1-1/4" Height: 1-1/4" Length Of Wire: 72"

| MOUNTING                     | ELECTRICAL | LAMPING   | ADDITIONAL INFORMATION |
|------------------------------|------------|-----------|------------------------|
| Single-circuit track mounted |            | Quantity: | 1 year warranty        |
|                              |            |           |                        |
|                              |            |           |                        |
|                              |            |           |                        |
|                              |            |           |                        |
|                              |            |           |                        |
|                              |            |           |                        |