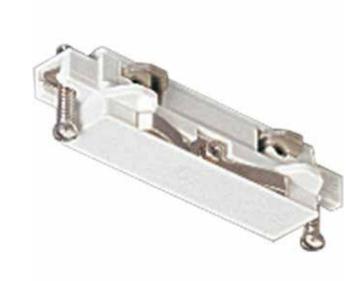

## **Track Accessories**

Straight connector for joining two or more track sections. The connectors plug into track sections only one way to ensure positive polarization.

- White finish.
- Joins two or more track sections.
- Ensures positive polarization.