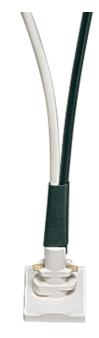

## **Track Accessories**

Anywhere Power Feed snaps into place at any point along the track. Has 8" leads. Includes one P8717-10 dead end.

- White finish.
- Includes one P8717-10 dead end.
- Snaps into place at any point along the track.

Category: Track
Finish: White (White)

Construction: Steel construction

| MOUNTING                     | ADDITIONAL INFORMATION |
|------------------------------|------------------------|
| Single-circuit track mounted | 1 year warranty        |
|                              |                        |
|                              |                        |
|                              |                        |
|                              |                        |