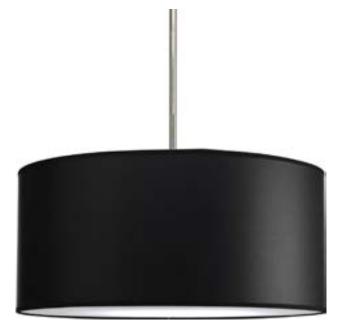

## Markor

The Markor Series is a modular pendant system. The versatile series allow the choice of shades and stem kits. This 22" shade with Black Parchment Paper is inspired by mid-century design. Acrylic bottom diffuser. This shade can be used with a variety of stem kits from 1 to 3 light in CFL, LED and incandescent light sources.

Category: Pendants Finish: Black Parchment

Construction:

Glass: Black Parchment paper shade, etched acrylic diffuser

Diameter: 22" Height: 10"

Glass: 21-9/16" dia.

| MOUNTING | ELECTRICAL | LAMPING   | ADDITIONAL INFORMATION           |
|----------|------------|-----------|----------------------------------|
|          |            | Quantity: |                                  |
|          | 120V       |           | 1 year warranty                  |
|          |            |           | Companion fixtures are available |
|          |            |           |                                  |
|          |            |           |                                  |
|          |            |           |                                  |
|          |            |           |                                  |
|          |            |           |                                  |