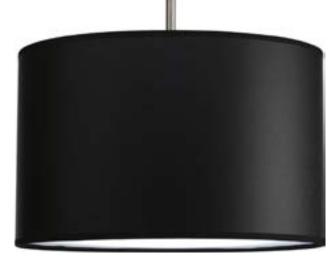

## Markor

The Markor Series is a modular pendant system. The versatile series allow the choice of shades and stem kits. This 16" shade with Black Parchment Paper is inspired by mid-century design. Acrylic bottom diffuser. This shade can be used with a variety of stem kits from 1 to 3 light in CFL, LED and incandescent light sources.

## Construction:

Glass: Black Parchment paper shade, etched acrylic diffuser

Diameter: 16" Height: 10"

Glass: 15-1/2"

| MOUNTING | ELECTRICAL | LAMPING   | ADDITIONAL INFORMATION           |
|----------|------------|-----------|----------------------------------|
|          |            | Quantity: |                                  |
|          | 120V       |           | 1 year warranty                  |
|          |            |           | Companion fixtures are available |
|          |            |           |                                  |
|          |            |           |                                  |
|          |            |           |                                  |
|          |            |           |                                  |
|          |            |           |                                  |