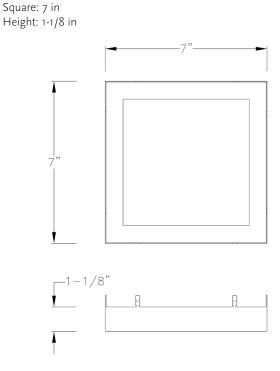

## **Everlume**

You'll never have to sacrifice function for style with this Edgelit square trim ring. The ring is coated in a sleek brushed nickel finish for a modern aesthetic. The trim ring is easy to install in both residential and commercial settings.

- Easy to install in both residential and commercial settings.
- The accessory fuses both form and function into one versatile design.
- Features a brushed nickel finish for a modern aesthetic.
- $\boldsymbol{\cdot}$  Excellent for use in closets, hallways, stairways, or kitchens.
- Perfect for transitional, modern, contemporary, or luxury settings.
- · Measures 7-inch width 1.1-inch height.
- · Weighs 0.55lbs.
- Includes installation instructions and mounting hardware.
- · Progress Lighting products are designed for exceptional quality, reliability, and functionality.