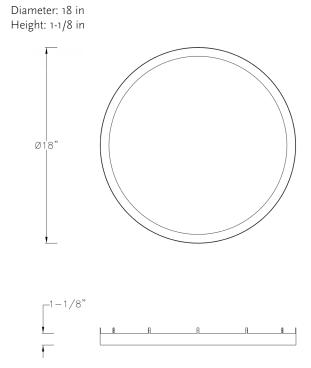

- · Easy to install in both residential and commercial settings.
- The accessory fuses both form and function into one versatile design.
- Features a brushed nickel finish for a modern aesthetic.
- Excellent for use in closets, hallways, stairways, or kitchens.
- Perfect for transitional, modern, contemporary, or luxury settings.
- · Measures 18-inch width by 1.1-inch height.
- · Weighs 1.28lbs.
- Includes installation instructions and mounting hardware.
- Progress Lighting products are designed for exceptional quality, reliability, and functionality.