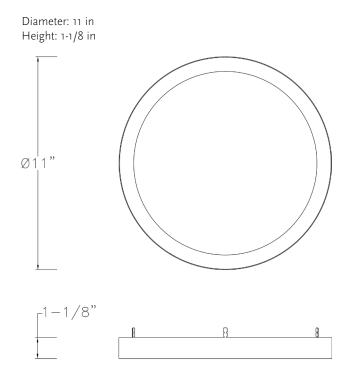

## **Everlume**

You'll never have to sacrifice function for style with this Edgelit round trim ring. The ring is coated in a classic black finish for a modern aesthetic. The trim ring is easy to install in both residential and commercial settings.

- Easy to install in both residential and commercial settings.
- The accessory fuses both form and function into one versatile design.
- Features a classic black finish for a modern aesthetic.
- Excellent for use in closets, hallways, stairways, or kitchens.
- Perfect for transitional, modern, contemporary, or luxury settings.
- Measures 11-inch width by 1.1-inch height.
- · Weighs 0.67lb.
- Includes installation instructions and mounting hardware.
- · Progress Lighting products are designed for exceptional quality, reliability, and functionality.