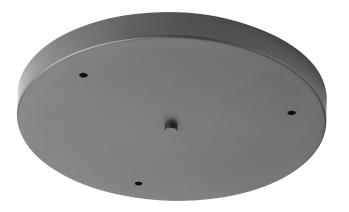

## P8403-143 Accessory Canopy

Progress Lighting's canopy accessory offers a convenient way to mount groupings of pendants. This round pendant accessory allows for the hanging of 3 pendants off of one outlet box. Pendants can be hung straight or staggered. The maximum pendant width for three pendants is 9-1/2" each.

- · Round pendant accessory canopy
- Allows for the hanging of 3 pendants off of one outlet box
- · Graphite Finish
- · Can be mounted staggered or in line.
- The maximum pendant width for three pendants is 9-1/2" each.

Category: Accessories
Finish: Graphite (Painted)
Construction: Steel Construction

Diameter: 15-1/2 in Height: 1-3/8 in