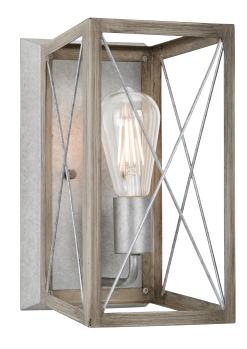

## **Briarwood**

Briarwood Collection One-Light Bleached Oak Wood Farmhouse Wall Sconce Light

Category: Wall Sconces

Finish: Galvanized Finish (Painted) with Bleached Oak accent

Construction: Steel Construction

Length: 6-7/8 in Extends: 6 in Height: 12 in H/CTR: 4 in (facing up)

|                                                                                       | 7 - 1 ( 8 - 1)            |                                                                           |                           |  |  |
|---------------------------------------------------------------------------------------|---------------------------|---------------------------------------------------------------------------|---------------------------|--|--|
| MOUNTING                                                                              | ELECTRICAL                | LAMPING                                                                   | ADDITIONAL INFORMATION    |  |  |
| Wall vertical                                                                         | 6 inches of wire supplied | (1) Medium Base (E26)<br>Lamp Type                                        | cULus Dry Location Listed |  |  |
| Mounting plate for outlet box included                                                | 120 VAC                   | Incandescent: 100-watt MAX per<br>socket<br>LED: 17.5-watt MAX per socket | 1-year Limited Warranty   |  |  |
| Fixture can be installed facing up                                                    |                           |                                                                           |                           |  |  |
| or down                                                                               |                           | Fully dimmable with dimmable bulbs.                                       |                           |  |  |
| Canopy covers a standard 4"<br>recessed outlet box: 6.12" W.,<br>11.25" ht., 1" depth |                           |                                                                           |                           |  |  |