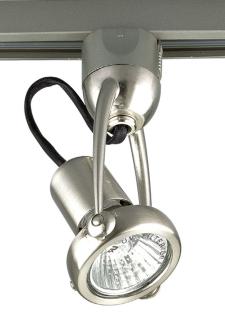

## P6115-09WB

## Track Head

Die-cast gimbal track head in a plated Brushed Nickel finish.

TYPE:

- Plated Brushed Nickel finish.
- Modern Gimbal ring style.
- Quarter turn locking action.
- This product is not available for sale into the State of California.

Category: Track Finish: Brushed Nickel (Plated) Construction: Steel construction

| MOUNTING                     | ELECTRICAL | LAMPING                                      | ADDITIONAL INFORMATION |
|------------------------------|------------|----------------------------------------------|------------------------|
| Single-circuit track mounted | Pre-wired  | Quantity:                                    | UL-CUL                 |
|                              | 120 V      | One 50w max. MR-16 (GU10,<br>120V)(included) | 1 year warranty        |
|                              |            | GU10 base ceramic socket                     |                        |

Diameter: 2-7/8" Height: 5-1/4"