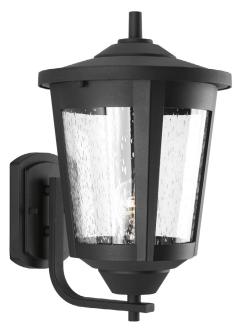

## East Haven

The East Haven Collection offers modern styling to complement a wide variety of home styles. The one-light large outdoor wall lantern has a Black frame that cradles a seeded glass shade. Hanging, wall and post mounting fixtures complete the collection.

- Contemporary styling.
- Features clear seeded glass.
- Powder coated finish.

Category: Outdoor Finish: Black (powder coat paint) Construction: Aluminum Construction Glass/Shade: Clear Seeded glass

Width: 9-1/2" Height: 15-1/8" Depth: 11-1/4" H/CTR: 9-3/4"

Glass Width: 7-5/8" Height: 7-13/16"

| MOUNTING                                                                                                                                                   | ELECTRICAL                   | LAMPING                                                | ADDITIONAL INFORMATION     |
|------------------------------------------------------------------------------------------------------------------------------------------------------------|------------------------------|--------------------------------------------------------|----------------------------|
| Wall mounted                                                                                                                                               | Pre-wired                    | Quantity:                                              | cCSAus Wet location listed |
| Mounting strap for outlet box<br>included<br>Back plate covers a standard 4"<br>octagonal recessed outlet box<br>4.3125" W., 6.0625" ht.,<br>0.8125" depth | 6" of wire supplied<br>120 V | One 100w max. Medium Base<br>E26 base porcelain socket | 1 year warranty            |