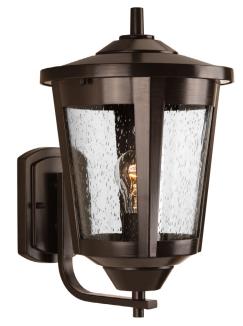

## **East Haven**

The East Haven Collection offers modern styling to complement a wide variety of home styles. The one-light large outdoor wall lantern has an Antique Bronze frame that cradles a seeded glass shade. Hanging, wall and post mounting fixtures complete the collection.

Contemporary styling.Features clear seeded glass.Powder coated finish.

Category: Outdoor

Finish: Antique Bronze (powder coat paint)
Construction: Aluminum Construction
Glass/Shade: Clear Seeded glass

Width: 9-1/2" Height: 15-1/8" Depth: 11-1/4" H/CTR: 9-3/4"