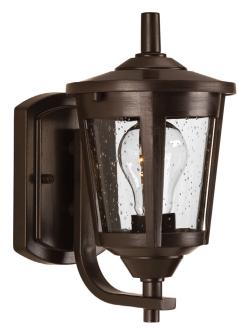

## East Haven

The East Haven Collection offers modern styling to complement a wide variety of home styles. The one-light small outdoor wall lantern has an Antique Bronze frame that cradles a seeded glass shade. Hanging, wall and post mounting fixtures complete the collection.

- Contemporary styling.
- Features clear seeded glass.
- Powder coated finish.

Category: Outdoor

Finish: Antique Bronze (powder coat paint)

Construction: Aluminum Construction

Glass/Shade: Clear Seeded glass

Width: 5-3/4" Height: 10-3/8" Depth: 7" H/CTR: 5-3/4"

Glass Width: 4-1/2" Height: 5"

| MOUNTING                                                                                                                                                   | ELECTRICAL                   | LAMPING                                                | ADDITIONAL INFORMATION     |
|------------------------------------------------------------------------------------------------------------------------------------------------------------|------------------------------|--------------------------------------------------------|----------------------------|
| Wall mounted                                                                                                                                               | Pre-wired                    | Quantity:                                              | cCSAus Wet location listed |
| Mounting strap for outlet box<br>included<br>Back plate covers a standard 4"<br>octagonal recessed outlet box<br>4.3125" W., 6.0625" ht.,<br>0.8125" depth | 6" of wire supplied<br>120 V | One 100w max. Medium Base<br>E26 base porcelain socket | 1 year warranty            |