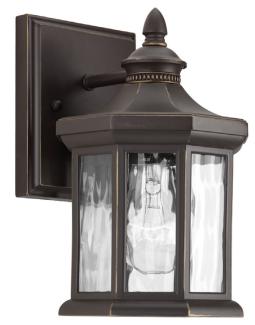

## **Edition**

The one-light small wall lantern in the Edition collection features distinctive hexagonal shape for classic styling. Clear water glass elements are accented by a Antique Bronze finish. Die-cast aluminum construction with a powder coat finish makes this a durable style for updating a home's curb appeal.

- Distinctive hexagonal shape for classic styling.
- Clear water glass elements.
- Die-cast aluminum construction with a powder coat finish help update curb appeal.

Category: Outdoor

Finish: Antique Bronze (painted)

Construction: Die-cast aluminum Construction

Glass/Shade: Water glass panels

Width: 5-1/2" Height: 9-1/8" Depth: 6-1/2" H/CTR: 2-3/4"

Glass

Width: 1-5/8" Height: 4-5/16"

| MOUNTING                                                                                                                 | ELECTRICAL                   | LAMPING                                                | ADDITIONAL INFORMATION     |
|--------------------------------------------------------------------------------------------------------------------------|------------------------------|--------------------------------------------------------|----------------------------|
| Wall mounted                                                                                                             | Pre-wired                    | Quantity:                                              | cCSAus Wet location listed |
| Mounting strap for outlet box included  Back plate covers a standard 4" octagonal recessed outlet box  5.5" W., 1" depth | 6" of wire supplied<br>120 V | One 100w max. Medium Base<br>E26 base porcelain socket | 1 year warranty            |