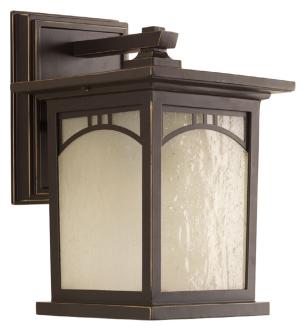

## Residence

Outdoor one-light small wall lantern with geometric details, umber textured art glass, and an Antique Bronze finish.

TYPE:

- Antique bronze finish.
- Umber textured art glass panels.
- Geometric details.

Category: Outdoor Finish: Antique Bronze (powder coat paint) Construction: Aluminum Construction Glass/Shade: Umber Textured Art glass panels

Width: 6" Height: 9-3/16" Depth: 6-7/8" H/CTR: 3-1/2"

Glass Width: 4-1/16" Height: 6-1/4"