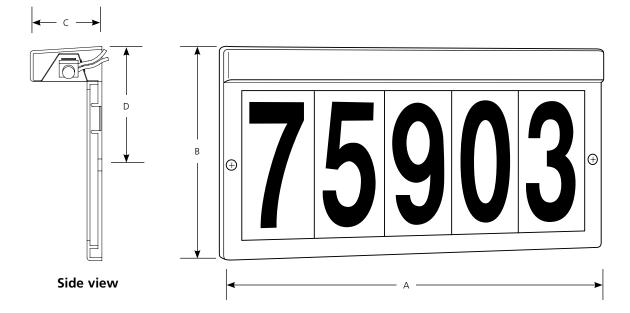

**Address Light** Halogen

**Outdoor** 

Type -31WB

P5968

|                | Finish |                                         |                     |       |       |   |
|----------------|--------|-----------------------------------------|---------------------|-------|-------|---|
| Catalog<br>No. | Black  | Lamping                                 | Dimensions (Inches) |       |       |   |
|                |        |                                         | Α                   | В     | С     | D |
| P5968          | -31WB  | 2 T3-1/4<br>wedge base<br>5w (included) | 12-1/2              | 6-3/4 | 2-1/4 |   |