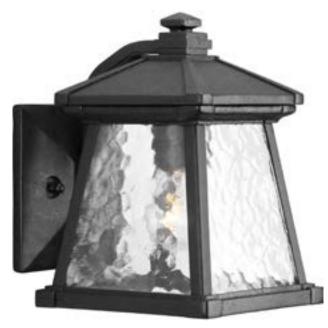

## Mac

Classic arts and crafts inspired profile. Cast aluminum construction with clear water glass and decorative bottom detail. Textured black powder coated finish. One-light small wall lantern.

Category: Outdoor

Finish: Black (powdercoat)

Construction: Cast aluminum construction construction

Glass: Water patterned glass panels

Width: 6" Height: 8-1/2" Depth: 7-1/8" H/CTR: 5"

Glass: 5-1/16" Length: 3-1/2" Height: 5-3/16"