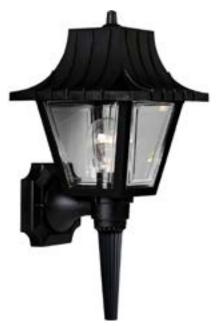

## Mansard

Wall torch with ribbed mansard roof. Beveled clear acrylic panels. Polypropelene construction.

Category: Outdoor

Finish: Black (powdercoat)

Construction: Polypropelene construction construction

Glass: Clear beveled acrylic panels

Width: 8" Height: 17" Depth: 8-1/4" H/CTR: 10-5/8"

Glass: 5-5/16" Top, 3-1/8" Bottom

Height: 5.28"

| MOUNTING                                                             | ELECTRICAL                         | LAMPING                                                  | ADDITIONAL INFORMATION                                                                                       |
|----------------------------------------------------------------------|------------------------------------|----------------------------------------------------------|--------------------------------------------------------------------------------------------------------------|
| Wall mounted  Mounting strap for outlet box included  4-1/2", 4-3/4" | Pre-wired 6" of wire supplied 120V | Quantity: 1<br>60W Medium Base<br>Medium phenolic socket | UL-CUL Wet location listed  1 year warranty  Companion Post top lantern, Wall lantern fixtures are available |