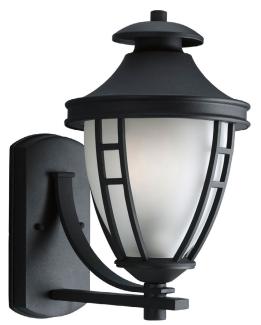

## Fairview

One-light medium wall lantern in the Fairfield collection feature classic details, softly etched glass, cast aluminum frame and a textured black powder coated finish.

- Black finish.
- Etched glass enclosure.
- Textured powdercoat finish.

Category: Outdoor Finish: Textured Black (powder coat paint) Construction: Aluminum construction Glass/Shade: Etched glass

Width: 8-3/8" Height: 14-5/8" Depth: 11-1/4" H/CTR: 10"

Glass Width: 6-3/4" Height: 6-1/4"