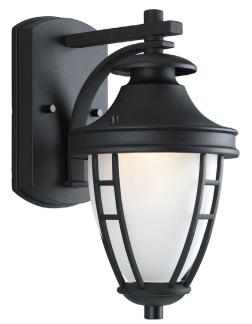

## Fairview

One-light small wall lantern in the Fairfield collection feature classic details, softly etched glass, cast aluminum frame and a textured black powder coated finish.

- Black finish.
- Etched glass enclosure.
- Textured powdercoat finish.

Category: Outdoor Finish: Textured Black (powder coat paint) Construction: Aluminum construction Glass/Shade: Etched glass

Width: 6-1/2" Height: 11-3/4" Depth: 8-1/2" H/CTR: 3-3/4"

Glass Width: 4-7/8" Height: 5-1/16"