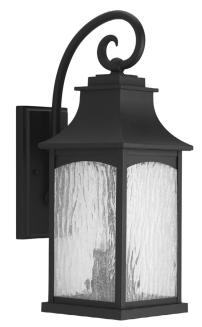

## Maison

Two-light medium wall lantern in the Maison Collection offers traditional French country styling for a variety of home settings. Classic and formal clear water seeded glass complements the powder coat finish. Black finish.

- Traditional French country styling.
- Classic and formal clear water seeded glass.
- Powder coat finish.

Category: Outdoor

Finish: Black (powder coat paint)

Construction: Aluminum Construction

Glass/Shade: Water Seeded glass panels

Width: 7-1/4" Height: 20" Depth: 10-1/2" H/CTR: 10-5/8"

| MOUNTING                                                                | ELECTRICAL                   | LAMPING                                                   | ADDITIONAL INFORMATION     |
|-------------------------------------------------------------------------|------------------------------|-----------------------------------------------------------|----------------------------|
| Wall mounted                                                            | Pre-wired                    | Quantity:                                                 | cCSAus Wet location listed |
| Mounting strap for outlet box included  Back plate covers a standard 4" | 6" of wire supplied<br>120 V | Two 60w max. Candelabra Base<br>E12 base phenolic sockets | 1 year warranty            |
| octagonal recessed outlet box 4.5" W., 9.0625" ht., 1" depth            |                              |                                                           |                            |
|                                                                         |                              |                                                           |                            |