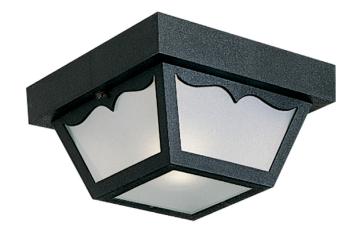

## **Ceiling Mount**

One-light non-metallic ceiling light with one-piece white acrylic diffuser and scalloped detail. Black finish.

- Black finish.
- Scalloped edge detailing.
- White acrylic diffuser.
- For use indoors or outdoors.

Category: Outdoor Finish: Black (painted)

**Construction:** Polypropylene Construction **Glass/Shade:** White acrylic diffuser

Diameter: 8-1/4" Height: 4-3/4"

Glass Width: 7" Height: 3"

| MOUNTING                                                                                                                            | ELECTRICAL                   | LAMPING                                            | ADDITIONAL INFORMATION  |
|-------------------------------------------------------------------------------------------------------------------------------------|------------------------------|----------------------------------------------------|-------------------------|
| Ceiling mounted                                                                                                                     | Pre-wired                    | Quantity:                                          | UL Damp location listed |
| Mounting strap for outlet box included  Fixture covers a standard 4" octagonal recessed outlet box  8.25" W., 1.5" ht., 8.25" depth | 6" of wire supplied<br>120 V | One 60w max. Medium Base E26 base porcelain socket | 1 year warranty         |