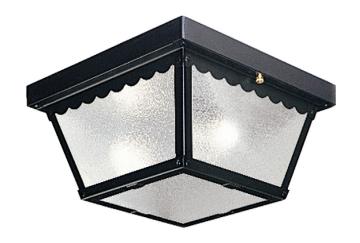

## **Ceiling Mount**

Two-light ceiling mount fixture with textured glass and scalloped edge detailing. Powder coat finish. Black finish.

- Black finish.
- Scalloped edge detailing.
- Textured glass.
- For use indoors or outdoors.

Category: Outdoor Finish: Black (painted)

**Construction:** Steel construction **Glass/Shade:** Textured glass

Diameter: 9-1/4" Height: 5"

Glass

Width: 7-13/16" Height: 4-1/8"

| MOUNTING                                                                                                                               | ELECTRICAL                   | LAMPING                                             | ADDITIONAL INFORMATION     |
|----------------------------------------------------------------------------------------------------------------------------------------|------------------------------|-----------------------------------------------------|----------------------------|
| Ceiling mounted                                                                                                                        | Pre-wired                    | Quantity:                                           | UL-CUL Wet location listed |
| Mounting strap for outlet box included  Fixture covers a standard 4" octagonal recessed outlet box  9.25" W., 0.9055" ht., 9.25" depth | 6" of wire supplied<br>120 V | Two 60w max. Medium Base E26 base porcelain sockets | 1 year warranty            |