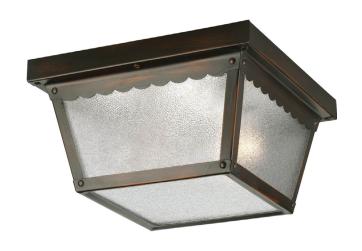

## **Ceiling Mount**

Two-light ceiling mount fixture with textured glass and scalloped edge detailing. Powder coat finish. Antique Bronze finish.

- Antique bronze finish.Scalloped edge detailing.
- Textured glass.
- For use indoors or outdoors.

Category: Outdoor

Finish: Antique Bronze (painted)
Construction: Steel construction
Glass/Shade: Textured glass

Diameter: 9-1/4" Height: 5"

Glass

Width: 7-13/16" Height: 4-1/8"

| MOUNTING                                                                                                                               | ELECTRICAL                   | LAMPING                                             | ADDITIONAL INFORMATION     |
|----------------------------------------------------------------------------------------------------------------------------------------|------------------------------|-----------------------------------------------------|----------------------------|
| Ceiling mounted                                                                                                                        | Pre-wired                    | Quantity:                                           | UL-CUL Wet location listed |
| Mounting strap for outlet box included  Fixture covers a standard 4" octagonal recessed outlet box  9.25" W., 0.9055" ht., 9.25" depth | 6" of wire supplied<br>120 V | Two 60w max. Medium Base E26 base porcelain sockets | 1 year warranty            |